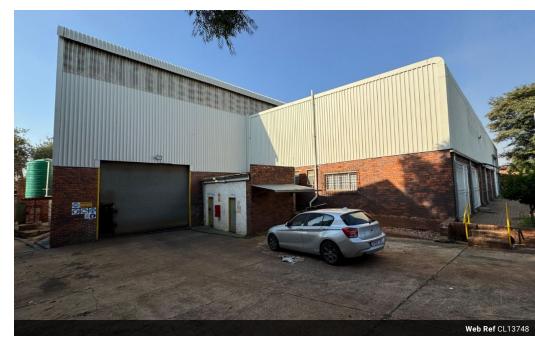

## Heavy-Duty Powerhouse for Manufacturing Excellence

Unlock the potential of this well-maintained freestanding industrial facility, designed for manufacturers and heavy industry. Positioned on a generous 3,238m² stand, the property boasts high internal clearance, expansive floor space, and seamless truck access—ideal for large-scale operations and heavy equipment handling.

Built for performance, the facility features a 10-ton overhead crane, two additional 5-ton cranes, and an impressive 1,000 amps of three-phase power—perfect for energy-intensive processes. With clean office space, staff amenities, and a professional, functional