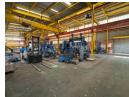

## Heavy-Duty Powerhouse for Manufacturing Excellence

Unlock the potential of this well-maintained freestanding industrial facility, designed for manufacturers and heavy industry. Positioned on a generous 3,238m² stand, the property boasts high internal clearance, expansive floor space, and seamless truck access—ideal for large-scale operations and heavy equipment handling.

Built for performance, the facility features a 10-ton overhead crane, two additional 5-ton cranes, and an impressive 1,000 amps of three-phase power—perfect for energy-intensive processes. With clean office space, staff amenities, and a professional, functional