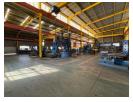

## Heavy-Duty Powerhouse for Manufacturing Excellence

Unlock the potential of this well-maintained freestanding industrial facility, designed for manufacturers and heavy industry. Positioned on a generous 3,238m² stand, the property boasts high internal clearance, expansive floor space, and seamless truck access—ideal for large-scale operations and heavy equipment handling.

Built for performance, the facility features a 10-ton overhead crane, two additional 5-ton cranes, and an impressive 1,000 amps of three-phase power—perfect for energy-intensive processes. With clean office space, staff amenities, and a professional, functional