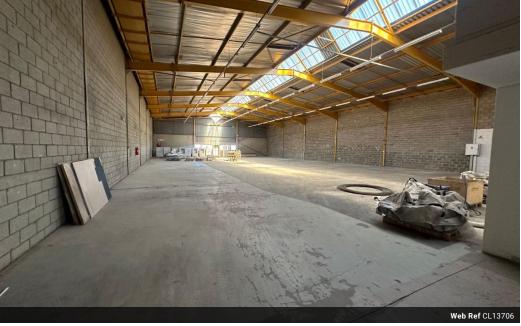

### Secure 1,047m<sup>2</sup> Industrial Unit with Power & Access – Available March 2025

Position your business for success in this well-equipped 1,047m<sup>2</sup> industrial unit, located within a secure, 24/7 access-controlled park. Featuring 200 amps of three-phase power, the space is perfectly suited for manufacturing, warehousing, or light industrial use. Neat office areas and staff ablutions provide a clean, professional environment that supports daily operations.

The warehouse offers excellent internal height, a large roller shutter door for efficient loading, and easy truck access throughout the park. With reliable security, solid infrastructure, and availability from 1 March 2025, this unit presents a strategic, turnkey