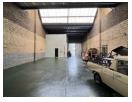

## 425m2 Industrial Unit with No VAT on Rent - Cost-Effective & Ready to Go!

This well-located 425m² industrial unit is a smart, budget-friendly option for growing businesses—offered with no VAT on monthly rental. Situated in a secure, access-controlled park, the unit features three-phase power, great internal height, and a large roller shutter door for smooth and efficient workflow.

Inside, you'll find practical office space, a kitchenette, and clean staff ablutions, plus a small private yard that adds extra storage or operational flexibility. Move-in ready and designed for ease, this space is ideal for light industrial or distribution use. Don't miss out