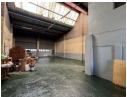

## 425m2 Industrial Unit with No VAT on Rent - Cost-Effective & Ready to Go!

This well-located 425m² industrial unit is a smart, budget-friendly option for growing businesses—offered with no VAT on monthly rental. Situated in a secure, access-controlled park, the unit features three-phase power, great internal height, and a large roller shutter door for smooth and efficient workflow.

Inside, you'll find practical office space, a kitchenette, and clean staff ablutions, plus a small private yard that adds extra storage or operational flexibility. Move-in ready and designed for ease, this space is ideal for light industrial or distribution use. Don't miss out