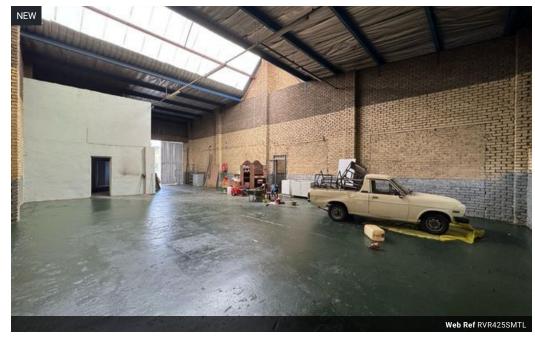

## 425m2 Industrial Unit with No VAT on Rent - Cost-Effective & Ready to Go!

This well-located 425m² industrial unit is a smart, budget-friendly option for growing businesses—offered with no VAT on monthly rental. Situated in a secure, access-controlled park, the unit features three-phase power, great internal height, and a large roller shutter door for smooth and efficient workflow.

Inside, you'll find practical office space, a kitchenette, and clean staff ablutions, plus a small private yard that adds extra storage or operational flexibility. Move-in ready and designed for ease, this space is ideal for light industrial or distribution use. Don't miss out