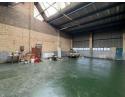

## 425m2 Industrial Unit with No VAT on Rent - Cost-Effective & Ready to Go!

This well-located 425m² industrial unit is a smart, budget-friendly option for growing businesses—offered with no VAT on monthly rental. Situated in a secure, access-controlled park, the unit features three-phase power, great internal height, and a large roller shutter door for smooth and efficient workflow.

Inside, you'll find practical office space, a kitchenette, and clean staff ablutions, plus a small private yard that adds extra storage or operational flexibility. Move-in ready and designed for ease, this space is ideal for light industrial or distribution use. Don't miss out