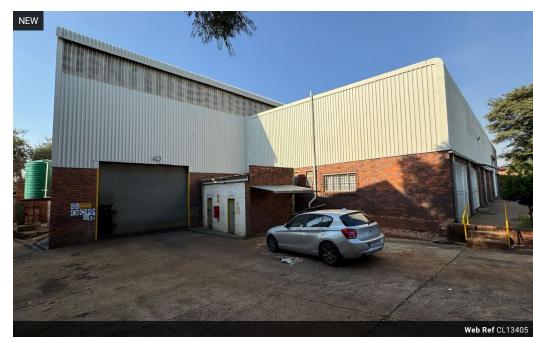

## Heavy-Duty Industrial Facility with High Power Supply & Overhead Cranes

This freestanding, well-maintained industrial property is purpose-built for manufacturers and heavy industry operators needing serious capacity and functionality. Positioned on a 3,238m² stand, the facility features excellent internal height, generous floor space, and seamless truck access—perfect for large equipment and efficient operations.

Equipped with a 10-ton overhead crane, two 5-ton cranes, and an impressive 1,000 amps of three-phase power, the building is ready to handle energy-intensive processes with ease. The property also includes neat office space, staff ablutions, and a professional layout that supports both administrative and operational efficiency. Don't miss this opportunity to secure a high-