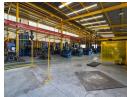

## Heavy-Duty Industrial Facility with High Power Supply & Overhead Cranes

This freestanding, well-maintained industrial property is purpose-built for manufacturers and heavy industry operators needing serious capacity and functionality. Positioned on a 3,238m² stand, the facility features excellent internal height, generous floor space, and seamless truck access—perfect for large equipment and efficient operations.

Equipped with a 10-ton overhead crane, two 5-ton cranes, and an impressive 1,000 amps of three-phase power, the building is ready to handle energy-intensive processes with ease. The property also includes neat office space, staff ablutions, and a professional layout that supports both administrative and operational efficiency. Don't miss this opportunity to secure a high-