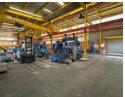

## Heavy-Duty Industrial Facility with High Power Supply & Overhead Cranes

This freestanding, well-maintained industrial property is purpose-built for manufacturers and heavy industry operators needing serious capacity and functionality. Positioned on a 3,238m² stand, the facility features excellent internal height, generous floor space, and seamless truck access—perfect for large equipment and efficient operations.

Equipped with a 10-ton overhead crane, two 5-ton cranes, and an impressive 1,000 amps of three-phase power, the building is ready to handle energy-intensive processes with ease. The property also includes neat office space, staff ablutions, and a professional layout that supports both administrative and operational efficiency. Don't miss this opportunity to secure a high-