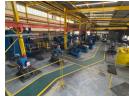

Equipped with a 10-ton overhead crane, two 5-ton cranes, and an impressive 1,000 amps of three-phase power, the building is ready to handle energy-intensive processes with ease. The property also includes neat office space, staff ablutions, and a professional layout that supports both administrative and operational efficiency. Don't miss this opportunity to secure a high-

## **Features**

Zoning Industrial

Interior

Floor Loading Cap. 1 Tn/m² Power 3 Phase Yes Power Amps 1000 Sizes

Floor Size Land Size Building Height 2,300m<sup>2</sup> 3,238m<sup>2</sup> 8m