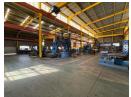

Equipped with a 10-ton overhead crane, two 5-ton cranes, and an impressive 1,000 amps of three-phase power, the building is ready to handle energy-intensive processes with ease. The property also includes neat office space, staff ablutions, and a professional layout that supports both administrative and operational efficiency. Don't miss this opportunity to secure a high-

## **Features**

Zoning Industrial

Interior

Floor Loading Cap. 1 Tn/m² Power 3 Phase Yes Power Amps 1000 Sizes

Floor Size Land Size Building Height 2,300m<sup>2</sup> 3,238m<sup>2</sup> 8m