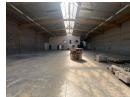

## Versatile 1,047m<sup>2</sup> Industrial Unit with Power & Security – Available Immediately!

Position your business for success with this well-appointed 1,047m² unit in a secure, 24/7 access-controlled industrial park. Equipped with 200 amps of three-phase power, it's ideal for manufacturing, storage, or light industrial operations. The space includes tidy office areas and ablutions, creating a professional and functional work environment.

Enjoy excellent height, a large roller shutter door for smooth access, and easy maneuverability within the park. With strong security, well-maintained infrastructure, and availability from 1 March 2025, this unit is a strategic choice for businesses seeking

## Features

Zoning Industrial

 Interior
 Exterior
 Sizes

 Power 3 Phase
 Yes
 Security
 Yes
 Floor Size
 1,047m²

 Power Amps
 200
 Land Size
 1,047m²

 Building Height
 7m