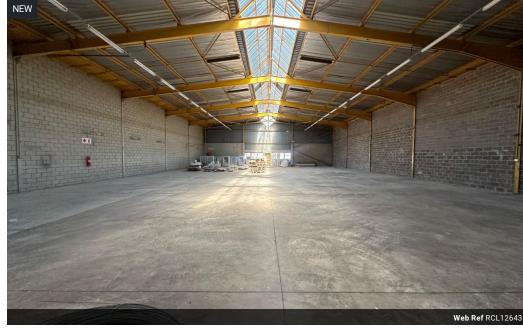

## Versatile 1,047m<sup>2</sup> Industrial Unit with Power & Security – Available Immediately!

Position your business for success with this well-appointed 1,047m² unit in a secure, 24/7 access-controlled industrial park. Equipped with 200 amps of three-phase power, it's ideal for manufacturing, storage, or light industrial operations. The space includes tidy office areas and ablutions, creating a professional and functional work environment.

Enjoy excellent height, a large roller shutter door for smooth access, and easy maneuverability within the park. With strong security, well-maintained infrastructure, and availability from 1 March 2025, this unit is a strategic choice for businesses seeking

## Features

Zoning Industrial

 Interior
 Exterior
 Sizes

 Power 3 Phase
 Yes
 Security
 Yes
 Floor Size
 1,047m²

 Power Amps
 200
 Land Size
 1,047m²

 Building Height
 7m