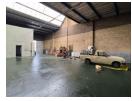

## 425m² Industrial Unit To Let - No VAT on Rental | Secure Park & Great Height

This well-positioned 425m² industrial unit offers exceptional value with no VAT on monthly rental, making it a cost-effective option in today's market. Located in a secure, access-controlled park, it features three-phase power, excellent internal height, and a large roller shutter door-ideal for efficient operations and easy goods movement.

The unit includes functional office space, a kitchenette, and clean staff ablutions, with the added bonus of a small private yard for storage or operational flexibility. Move-in ready and designed for convenience, this space ticks all the boxes for growing

## **Features**

Zoning Industrial

Interior Floor Loading Cap. 1 Tn/m<sup>2</sup> Yes

Power 3 Phase

Exterior Security

Yes

Sizes Floor Size

Land Size **Building Height**  425m<sup>2</sup> 425m<sup>2</sup> 6m