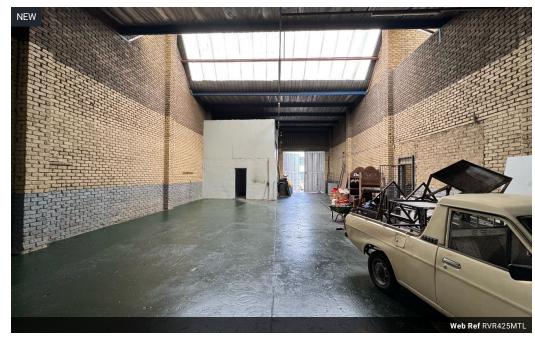

## 425m² Industrial Unit To Let - No VAT on Rental | Secure Park & Great Height

This well-positioned 425m² industrial unit offers exceptional value with no VAT on monthly rental, making it a cost-effective option in today's market. Located in a secure, access-controlled park, it features three-phase power, excellent internal height, and a large roller shutter door-ideal for efficient operations and easy goods movement.

The unit includes functional office space, a kitchenette, and clean staff ablutions, with the added bonus of a small private yard for storage or operational flexibility. Move-in ready and designed for convenience, this space ticks all the boxes for growing

## **Features**

Zoning Industrial

Interior Floor Loading Cap. 1 Tn/m<sup>2</sup> Yes

Power 3 Phase

Exterior Security

Yes

Sizes Floor Size

Land Size **Building Height**  425m<sup>2</sup> 425m<sup>2</sup> 6m