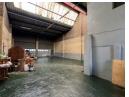

## 425m² Industrial Unit To Let - No VAT on Rental | Secure Park & Great Height

This well-positioned 425m² industrial unit offers exceptional value with no VAT on monthly rental, making it a cost-effective option in today's market. Located in a secure, access-controlled park, it features three-phase power, excellent internal height, and a large roller shutter door-ideal for efficient operations and easy goods movement.

The unit includes functional office space, a kitchenette, and clean staff ablutions, with the added bonus of a small private yard for storage or operational flexibility. Move-in ready and designed for convenience, this space ticks all the boxes for growing

## **Features**

Zoning Industrial

Interior Floor Loading Cap. 1 Tn/m<sup>2</sup> Yes

Power 3 Phase

Exterior Security

Yes

Sizes Floor Size

Land Size **Building Height**  425m<sup>2</sup> 425m<sup>2</sup> 6m