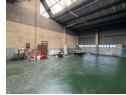

## 425m² Industrial Unit To Let - No VAT on Rental | Secure Park & Great Height

This well-positioned 425m² industrial unit offers exceptional value with no VAT on monthly rental, making it a cost-effective option in today's market. Located in a secure, access-controlled park, it features three-phase power, excellent internal height, and a large roller shutter door-ideal for efficient operations and easy goods movement.

The unit includes functional office space, a kitchenette, and clean staff ablutions, with the added bonus of a small private yard for storage or operational flexibility. Move-in ready and designed for convenience, this space ticks all the boxes for growing

## **Features**

Zoning Industrial

Interior Floor Loading Cap. 1 Tn/m<sup>2</sup> Yes

Power 3 Phase

Exterior Security

Yes

Sizes Floor Size

Land Size **Building Height**  425m<sup>2</sup> 425m<sup>2</sup> 6m