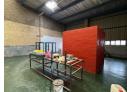

## 425m² Industrial Unit To Let - No VAT on Rental | Secure Park & Great Height

This well-positioned 425m² industrial unit offers exceptional value with no VAT on monthly rental, making it a cost-effective option in today's market. Located in a secure, access-controlled park, it features three-phase power, excellent internal height, and a large roller shutter door-ideal for efficient operations and easy goods movement.

The unit includes functional office space, a kitchenette, and clean staff ablutions, with the added bonus of a small private yard for storage or operational flexibility. Move-in ready and designed for convenience, this space ticks all the boxes for growing