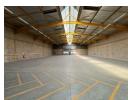

## Secure 1,047m<sup>2</sup> Industrial Unit in Access-Controlled Park – Ideal for Manufacturing or Storage

Located in a 24/7 access-controlled industrial park, this spacious 1,047m<sup>2</sup> unit offers the perfect blend of security, power, and functionality. With excellent height throughout and 100 amps of three-phase power, the warehouse is well-suited for storage, light manufacturing, or operating heavy-duty machinery.

## Features

Zoning Industrial

Interior

Floor Loading Cap. Power 3 Phase Power Amps Exterior Security

1 Tn/m<sup>2</sup>

Yes

100

**Sizes** Floor Size Land Size Building Height

1,047m² 1,047m² 8m

https://www.newpointproperty.co.za