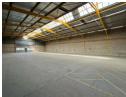

## Secure 1,047m<sup>2</sup> Industrial Unit in Access-Controlled Park – Ideal for Manufacturing or Storage

Located in a 24/7 access-controlled industrial park, this spacious 1,047m<sup>2</sup> unit offers the perfect blend of security, power, and functionality. With excellent height throughout and 100 amps of three-phase power, the warehouse is well-suited for storage, light manufacturing, or operating heavy-duty machinery.

Yes

The unit also features neat office space, kitchen facilities, and clean ablutions, providing a comfortable environment for both administrative and operational teams. If you're looking for a dependable, well-connected industrial base for your business, this