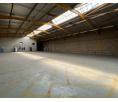

## Secure 1,047m<sup>2</sup> Industrial Unit in Access-Controlled Park – Ideal for Manufacturing or Storage

Located in a 24/7 access-controlled industrial park, this spacious 1,047m<sup>2</sup> unit offers the perfect blend of security, power, and functionality. With excellent height throughout and 100 amps of three-phase power, the warehouse is well-suited for storage, light manufacturing, or operating heavy-duty machinery.

## Features

Zoning Industrial

Interior

Floor Loading Cap. Power 3 Phase Power Amps Exterior Security

1 Tn/m<sup>2</sup>

Yes

100

**Sizes** Floor Size Land Size Building Height

1,047m² 1,047m² 8m

https://www.newpointproperty.co.za