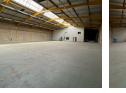

## Secure 1,047m<sup>2</sup> Industrial Unit in Access-Controlled Park – Ideal for Manufacturing or Storage

Located in a 24/7 access-controlled industrial park, this spacious 1,047m<sup>2</sup> unit offers the perfect blend of security, power, and functionality. With excellent height throughout and 100 amps of three-phase power, the warehouse is well-suited for storage, light manufacturing, or operating heavy-duty machinery.

## Features

Zoning Industrial

Interior

Floor Loading Cap. Power 3 Phase Power Amps Exterior Security

1 Tn/m<sup>2</sup>

Yes

100

**Sizes** Floor Size Land Size Building Height

1,047m² 1,047m² 8m

https://www.newpointproperty.co.za