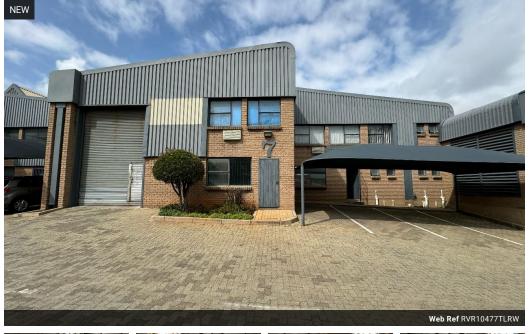

## Secure 1,047m<sup>2</sup> Industrial Unit in Access-Controlled Park – Ideal for Manufacturing or Storage

Located in a 24/7 access-controlled industrial park, this spacious 1,047m<sup>2</sup> unit offers the perfect blend of security, power, and functionality. With excellent height throughout and 100 amps of three-phase power, the warehouse is well-suited for storage, light manufacturing, or operating heavy-duty machinery.

## Features

Zoning Industrial

Interior

Floor Loading Cap. Power 3 Phase Power Amps Exterior Security

1 Tn/m<sup>2</sup>

Yes

100

**Sizes** Floor Size Land Size Building Height

1,047m² 1,047m² 8m

https://www.newpointproperty.co.za