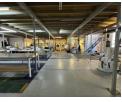

# 800m<sup>2</sup> Free-Standing Warehouse with Mezzanine & Goods Lift – Prime Access & Functionality

This well-maintained 800m<sup>2</sup> free-standing warehouse is the perfect blend of space and efficiency, designed to support smooth operations across storage, light manufacturing, or distribution. It features a spacious mezzanine level with a 2-ton goods lift, high-clearance ceilings, and an open-plan layout that maximizes flexibility and workflow.

The property includes a clean, functional office area for administrative tasks, along with well-kept staff ablutions for daily convenience. Ideally situated near key arterial routes, it offers excellent access for logistics and client visits. Secure and versatile,