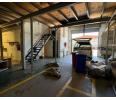

# 800m<sup>2</sup> Free-Standing Warehouse with Mezzanine & Goods Lift – Prime Access & Functionality

This well-maintained 800m<sup>2</sup> free-standing warehouse is the perfect blend of space and efficiency, designed to support smooth operations across storage, light manufacturing, or distribution. It features a spacious mezzanine level with a 2-ton goods lift, high-clearance ceilings, and an open-plan layout that maximizes flexibility and workflow.

The property includes a clean, functional office area for administrative tasks, along with well-kept staff ablutions for daily convenience. Ideally situated near key arterial routes, it offers excellent access for logistics and client visits. Secure and versatile,