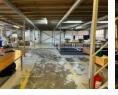

# 800m<sup>2</sup> Free-Standing Warehouse with Mezzanine & Goods Lift – Prime Access & Functionality

This well-maintained 800m<sup>2</sup> free-standing warehouse is the perfect blend of space and efficiency, designed to support smooth operations across storage, light manufacturing, or distribution. It features a spacious mezzanine level with a 2-ton goods lift, high-clearance ceilings, and an open-plan layout that maximizes flexibility and workflow.

The property includes a clean, functional office area for administrative tasks, along with well-kept staff ablutions for daily convenience. Ideally situated near key arterial routes, it offers excellent access for logistics and client visits. Secure and versatile,