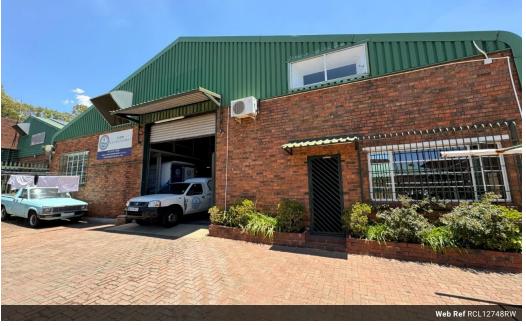

# 800m<sup>2</sup> Free-Standing Warehouse with Mezzanine & Goods Lift – Prime Access & Functionality

This well-maintained 800m<sup>2</sup> free-standing warehouse is the perfect blend of space and efficiency, designed to support smooth operations across storage, light manufacturing, or distribution. It features a spacious mezzanine level with a 2-ton goods lift, high-clearance ceilings, and an open-plan layout that maximizes flexibility and workflow.

The property includes a clean, functional office area for administrative tasks, along with well-kept staff ablutions for daily convenience. Ideally situated near key arterial routes, it offers excellent access for logistics and client visits. Secure and versatile,