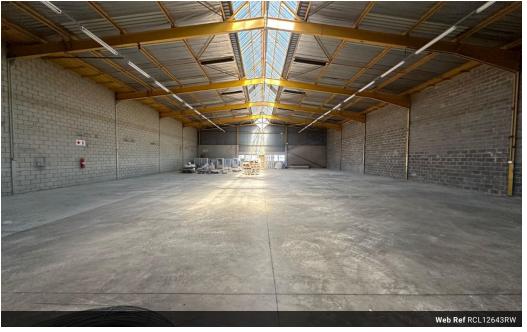

## 1,047m<sup>2</sup> Industrial Unit with 200 Amps Power in Secure Park – Available 1 March 2025

Secure your business's future with this spacious 1,047m<sup>2</sup> unit, situated in a 24/7 access-controlled industrial park. Offering 200 amps of three-phase power, this facility is well-suited for a range of industrial uses, from manufacturing to warehousing. The unit includes neat office space and ablutions, ensuring a comfortable, professional work environment.

Boasting excellent height and a large roller shutter door, the space allows for smooth vehicle access and efficient operations. Its location within a secure, well-managed park provides peace of mind and easy internal logistics. Available from 1 March 2025-