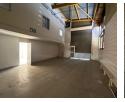

## 1,047m<sup>2</sup> Industrial Unit with 200 Amps Power in Secure Park – Available 1 March 2025

Secure your business's future with this spacious 1,047m<sup>2</sup> unit, situated in a 24/7 access-controlled industrial park. Offering 200 amps of three-phase power, this facility is well-suited for a range of industrial uses, from manufacturing to warehousing. The unit includes neat office space and ablutions, ensuring a comfortable, professional work environment.