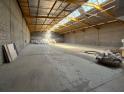

## 1,047m<sup>2</sup> Industrial Unit with 200 Amps Power in Secure Park – Available 1 March 2025

Secure your business's future with this spacious 1,047m<sup>2</sup> unit, situated in a 24/7 access-controlled industrial park. Offering 200 amps of three-phase power, this facility is well-suited for a range of industrial uses, from manufacturing to warehousing. The unit includes neat office space and ablutions, ensuring a comfortable, professional work environment.

Boasting excellent height and a large roller shutter door, the space allows for smooth vehicle access and efficient operations. Its location within a secure, well-managed park provides peace of mind and easy internal logistics. Available from 1 March 2025-

## Features

Zoning Industrial

Interior Power 3 Phase Power Amps 200

Yes

Exterior Security

Yes

Sizes Floor Size Land Size **Building Height** 

1,047m<sup>2</sup> 1,047m<sup>2</sup> 7m