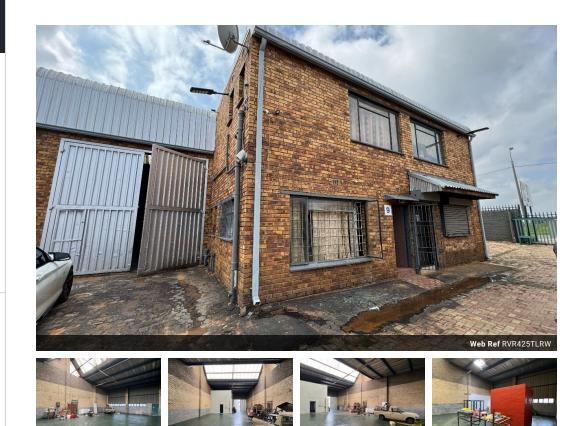

## No VAT on Rental! 425m<sup>2</sup> Secure Industrial Unit with Power, Yard & Office Space

Take advantage of this 425m<sup>2</sup> industrial unit with NO VAT on monthly rental, located in a secure, access-controlled park. Perfect for a variety of business operations, the unit features three-phase power, great internal height, and a high roller shutter door for easy access and smooth workflow.

Inside, the space includes practical office areas, a kitchenette, and neatly maintained facilities for staff comfort. A small private yard adds flexibility for outdoor storage or operational use. Well-equipped and move-in ready, this unit offers an ideal balance of

## Features

Zoning Industrial

Interior Floor Loading Cap. 1 Tn/m<sup>2</sup> Power 3 Phase Yes Exterior Security

Yes

Sizes Floor Size Land Size Building Height

425m² 425m² 6m

https://www.newpointproperty.co.za