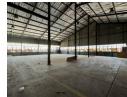

## Functional 711m<sup>2</sup> Warehouse with Offices and Staff Amenities in Secure Park

Unlock your business's potential with this spacious 711m² warehouse, ideally positioned in a secure, access-controlled industrial park with 24/7 access. The facility offers excellent height for storage, robust three-phase power for industrial operations, and a large roller shutter door for seamless logistics.