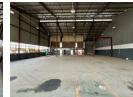

## Functional 711m<sup>2</sup> Warehouse with Offices and Staff Amenities in Secure Park

Unlock your business's potential with this spacious 711m² warehouse, ideally positioned in a secure, access-controlled industrial park with 24/7 access. The facility offers excellent height for storage, robust three-phase power for industrial operations, and a large roller shutter door for seamless logistics.

Inside, well-appointed multi-level office areas provide a professional workspace, while on-site showers and bathrooms ensure staff comfort. With a practical layout and excellent security, this property is perfect for businesses needing a reliable, well-equipped