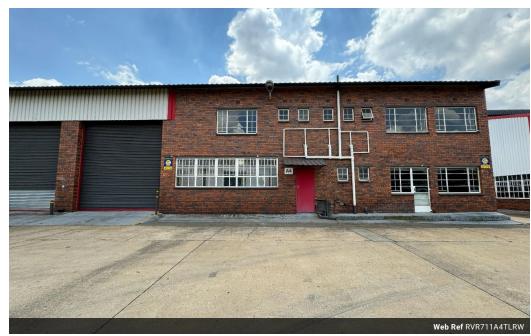

## Functional 711m<sup>2</sup> Warehouse with Offices and Staff Amenities in Secure Park

Unlock your business's potential with this spacious 711m² warehouse, ideally positioned in a secure, access-controlled industrial park with 24/7 access. The facility offers excellent height for storage, robust three-phase power for industrial operations, and a large roller shutter door for seamless logistics.

Inside, well-appointed multi-level office areas provide a professional workspace, while on-site showers and bathrooms ensure staff comfort. With a practical layout and excellent security, this property is perfect for businesses needing a reliable, well-equipped

## Features

Zoning Industrial

Interior Floor Loading Cap. Power 3 Phase

1 Tn/m² Yes Exterior Security

Yes

Sizes

Floor Size Land Size Building Height 711m² 711m² 8m