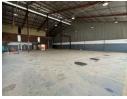

## Functional 711m<sup>2</sup> Warehouse with Offices and Staff Amenities in Secure Park

Unlock your business's potential with this spacious 711m² warehouse, ideally positioned in a secure, access-controlled industrial park with 24/7 access. The facility offers excellent height for storage, robust three-phase power for industrial operations, and a large roller shutter door for seamless logistics.