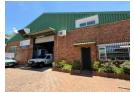

## R36,000 pm

Gross Monthly Rental R36,000 Excl. VAT

Free-Standing 800m<sup>2</sup> Warehouse with Goods Lift & Great Access

This well-maintained 800m<sup>2</sup> free-standing warehouse offers the ideal balance of functionality and space, tailored for businesses seeking efficient logistics and smooth daily operations. With a spacious mezzanine level supported by a 2-ton goods lift, high-clearance ceilings, and an open-plan layout, the facility is perfect for storage, light manufacturing, or distribution.

The warehouse is complemented by a neat office area suited for admin functions, along with clean staff ablutions for everyday convenience. Located close to main arterial routes, this property ensures excellent accessibility for deliveries and client visits alike.