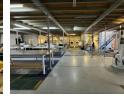

## R36,000 pm

Gross Monthly Rental R36,000 Excl. VAT

Free-Standing 800m<sup>2</sup> Warehouse with Goods Lift & Great Access

This well-maintained 800m<sup>2</sup> free-standing warehouse offers the ideal balance of functionality and space, tailored for businesses seeking efficient logistics and smooth daily operations. With a spacious mezzanine level supported by a 2-ton goods lift, high-clearance ceilings, and an open-plan layout, the facility is perfect for storage, light manufacturing, or distribution.

## Features

Zoning Industrial

Interior Floor Loading Cap. Power 3 Phase

1 Tn/m<sup>2</sup>

Yes

**Sizes** Floor Size Land Size Building Height

800m² 800m² 6m

https://www.newpointproperty.co.za