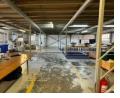

## R36,000 pm

Gross Monthly Rental R36,000 Excl. VAT

Free-Standing 800m<sup>2</sup> Warehouse with Goods Lift & Great Access

This well-maintained 800m<sup>2</sup> free-standing warehouse offers the ideal balance of functionality and space, tailored for businesses seeking efficient logistics and smooth daily operations. With a spacious mezzanine level supported by a 2-ton goods lift, high-clearance ceilings, and an open-plan layout, the facility is perfect for storage, light manufacturing, or distribution.

## Features

Zoning Industrial

Interior Floor Loading Cap. Power 3 Phase

1 Tn/m<sup>2</sup>

Yes

**Sizes** Floor Size Land Size Building Height

800m² 800m² 6m

https://www.newpointproperty.co.za