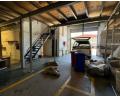

## R36,000 pm

Gross Monthly Rental R36,000 Excl. VAT

Free-Standing 800m<sup>2</sup> Warehouse with Goods Lift & Great Access

This well-maintained 800m<sup>2</sup> free-standing warehouse offers the ideal balance of functionality and space, tailored for businesses seeking efficient logistics and smooth daily operations. With a spacious mezzanine level supported by a 2-ton goods lift, high-clearance ceilings, and an open-plan layout, the facility is perfect for storage, light manufacturing, or distribution.

The warehouse is complemented by a neat office area suited for admin functions, along with clean staff ablutions for everyday convenience. Located close to main arterial routes, this property ensures excellent accessibility for deliveries and client visits alike.