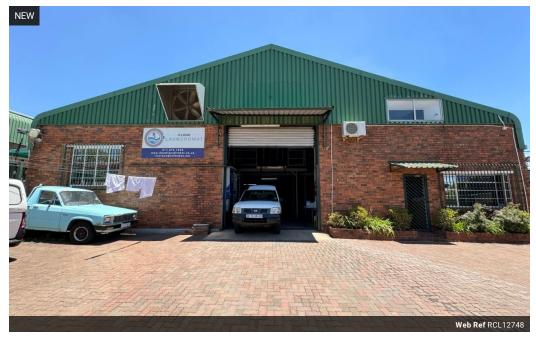

## R36,000 pm

Gross Monthly Rental R36,000 Excl. VAT

Free-Standing 800m<sup>2</sup> Warehouse with Goods Lift & Great Access

This well-maintained 800m<sup>2</sup> free-standing warehouse offers the ideal balance of functionality and space, tailored for businesses seeking efficient logistics and smooth daily operations. With a spacious mezzanine level supported by a 2-ton goods lift, high-clearance ceilings, and an open-plan layout, the facility is perfect for storage, light manufacturing, or distribution.

The warehouse is complemented by a neat office area suited for admin functions, along with clean staff ablutions for everyday convenience. Located close to main arterial routes, this property ensures excellent accessibility for deliveries and client visits alike.