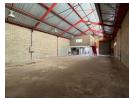

## Secure 326m<sup>2</sup> Warehouse with Offices & Power in Prime Industrial Park

This  $326m^2$  warehouse is an excellent opportunity for businesses looking for a secure and functional industrial space. Located in a clean, access-controlled park with 24/7 security, it's ideal for storage, light manufacturing, or distribution. The property is equipped with three-phase power, making it suitable for a wide range of operational needs.

## Features

Zoning Industrial

**Interior** Floor Loading Cap. 1 T

Power 3 Phase

1 Tn/m² Yes **Exterior** Security

Yes

Sizes

Floor Size Land Size Building Height 326m<sup>2</sup>