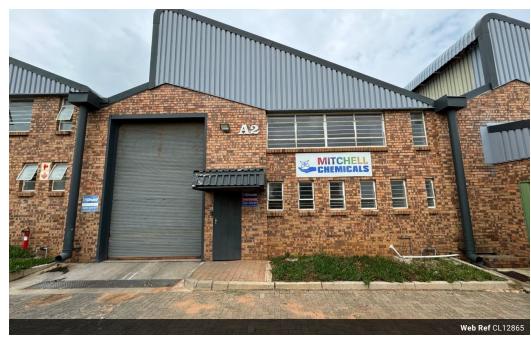

## Secure 326m<sup>2</sup> Warehouse with Offices & Power in Prime Industrial Park

This  $326m^2$  warehouse is an excellent opportunity for businesses looking for a secure and functional industrial space. Located in a clean, access-controlled park with 24/7 security, it's ideal for storage, light manufacturing, or distribution. The property is equipped with three-phase power, making it suitable for a wide range of operational needs.

A dedicated second-floor office component provides space for administration and management, while private parking ensures convenience for both staff and visitors. With excellent access and well-maintained facilities, this warehouse delivers everything

## Features

Zoning Industrial

**Interior** Floor Loading Cap. 1 T

Power 3 Phase

1 Tn/m² Yes **Exterior** Security

Yes

Sizes

Floor Size Land Size Building Height 326m<sup>2</sup>