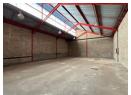

## Secure 326m<sup>2</sup> Warehouse with Offices & Power in Prime Industrial Park

This  $326m^2$  warehouse is an excellent opportunity for businesses looking for a secure and functional industrial space. Located in a clean, access-controlled park with 24/7 security, it's ideal for storage, light manufacturing, or distribution. The property is equipped with three-phase power, making it suitable for a wide range of operational needs.

A dedicated second-floor office component provides space for administration and management, while private parking ensures convenience for both staff and visitors. With excellent access and well-maintained facilities, this warehouse delivers everything