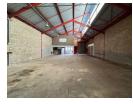

## Secure 326m<sup>2</sup> Warehouse with Offices & Power in Prime Industrial Park

This  $326m^2$  warehouse is an excellent opportunity for businesses looking for a secure and functional industrial space. Located in a clean, access-controlled park with 24/7 security, it's ideal for storage, light manufacturing, or distribution. The property is equipped with three-phase power, making it suitable for a wide range of operational needs.

## Features

Zoning Industrial

**Interior** Floor Loading Cap. 1 T

Power 3 Phase

1 Tn/m² Yes **Exterior** Security

Yes

Sizes

Floor Size Land Size Building Height 326m<sup>2</sup>