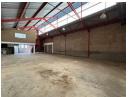

## Secure 326m<sup>2</sup> Warehouse with Offices & Power in Prime Industrial Park

This  $326m^2$  warehouse is an excellent opportunity for businesses looking for a secure and functional industrial space. Located in a clean, access-controlled park with 24/7 security, it's ideal for storage, light manufacturing, or distribution. The property is equipped with three-phase power, making it suitable for a wide range of operational needs.

## Features

Zoning Industrial

**Interior** Floor Loading Cap. 1 T

Power 3 Phase

1 Tn/m² Yes **Exterior** Security

Yes

Sizes

Floor Size Land Size Building Height 326m<sup>2</sup>