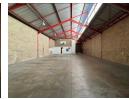

## Secure & Functional 398m<sup>2</sup> Warehouse with Power & Offices in Prime Industrial Park

This 398m² warehouse is a smart choice for businesses needing a secure and efficient space to operate. Perfectly situated in a 24/7 access-controlled park, the property is ideal for storage, light manufacturing, or distribution. With 200 amps of three-phase power, it easily supports demanding operations, while private parking ensures convenience for staff and clients.

## Features

Zoning Industrial

Interior
Floor Loading Cap. 1 Tn/m²
Power 3 Phase Yes
Power Amps 200

**Exterior** Security

Yes

Sizes

Floor Size Land Size Building Height 398m²

398m<sup>2</sup>