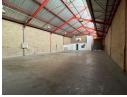

## Secure & Functional 398m<sup>2</sup> Warehouse with Power & Offices in Prime Industrial Park

This 398m² warehouse is a smart choice for businesses needing a secure and efficient space to operate. Perfectly situated in a 24/7 access-controlled park, the property is ideal for storage, light manufacturing, or distribution. With 200 amps of three-phase power, it easily supports demanding operations, while private parking ensures convenience for staff and clients.

## Features

Zoning Industrial

Interior
Floor Loading Cap. 1 Tn/m²
Power 3 Phase Yes
Power Amps 200

**Exterior** Security

Yes

Sizes

Floor Size Land Size Building Height 398m²

398m<sup>2</sup>