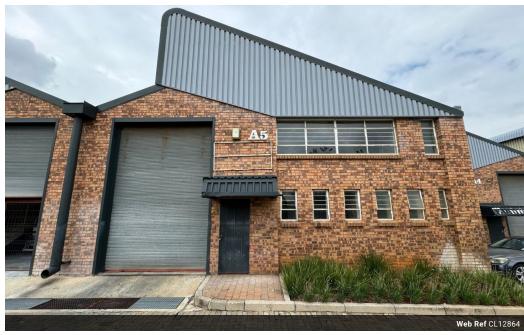

## Secure & Functional 398m<sup>2</sup> Warehouse with Power & Offices in Prime Industrial Park

This 398m² warehouse is a smart choice for businesses needing a secure and efficient space to operate. Perfectly situated in a 24/7 access-controlled park, the property is ideal for storage, light manufacturing, or distribution. With 200 amps of three-phase power, it easily supports demanding operations, while private parking ensures convenience for staff and clients.

The second-floor office space provides a dedicated area for admin or management tasks, making it easy to run your business under one roof. With excellent security, functional features, and prime accessibility, this warehouse delivers both peace of mind