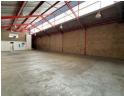

## Secure & Functional 398m<sup>2</sup> Warehouse with Power & Offices in Prime Industrial Park

This 398m² warehouse is a smart choice for businesses needing a secure and efficient space to operate. Perfectly situated in a 24/7 access-controlled park, the property is ideal for storage, light manufacturing, or distribution. With 200 amps of three-phase power, it easily supports demanding operations, while private parking ensures convenience for staff and clients.

## Features

Zoning Industrial

Interior
Floor Loading Cap. 1 Tn/m²
Power 3 Phase Yes
Power Amps 200

**Exterior** Security

Yes

Sizes

Floor Size Land Size Building Height 398m²

398m<sup>2</sup>