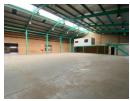

## Spacious & Well-Maintained Warehouse To Let in Robertville, Roodepoort

Located in the thriving industrial hub of Robertville, this immaculate warehouse offers 250 amps of three-phase power, generous yard space, and multiple high-roller shutter doors for easy access—ideal for logistics, storage, and manufacturing. The open-plan layout and high internal clearance create an efficient and functional workspace, all just off Main Reef Road for excellent connectivity.

## **Features**

Zoning Industrial

Interior

Power 3 Phase Power Amps

250

Sizes

 $\begin{array}{lll} \hbox{Floor Size} & 2,180 m^2 \\ \hbox{Land Size} & 2,644 m^2 \\ \hbox{Building Height} & 8 m \end{array}$ 