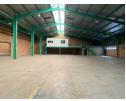

## Spacious & Well-Maintained Warehouse To Let in Robertville, Roodepoort

Located in the thriving industrial hub of Robertville, this immaculate warehouse offers 250 amps of three-phase power, generous yard space, and multiple high-roller shutter doors for easy access—ideal for logistics, storage, and manufacturing. The open-plan layout and high internal clearance create an efficient and functional workspace, all just off Main Reef Road for excellent connectivity.

## **Features**

Zoning Industrial

Interior

Power 3 Phase Power Amps

250

Sizes

 $\begin{array}{lll} \hbox{Floor Size} & 2,180 m^2 \\ \hbox{Land Size} & 2,644 m^2 \\ \hbox{Building Height} & 8 m \end{array}$ 