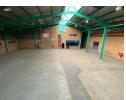

## Spacious & Well-Maintained Warehouse To Let in Robertville, Roodepoort

Located in the thriving industrial hub of Robertville, this immaculate warehouse offers 250 amps of three-phase power, generous yard space, and multiple high-roller shutter doors for easy access—ideal for logistics, storage, and manufacturing. The open-plan layout and high internal clearance create an efficient and functional workspace, all just off Main Reef Road for excellent connectivity.

## **Features**

Zoning Industrial

Interior

Power 3 Phase Power Amps

250

Sizes

 $\begin{array}{lll} \hbox{Floor Size} & 2,180 m^2 \\ \hbox{Land Size} & 2,644 m^2 \\ \hbox{Building Height} & 8 m \end{array}$ 