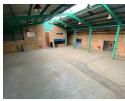

## Spacious & Well-Maintained Warehouse To Let in Robertville, Roodepoort

Located in the thriving industrial hub of Robertville, this immaculate warehouse offers 250 amps of three-phase power, generous yard space, and multiple high-roller shutter doors for easy access—ideal for logistics, storage, and manufacturing. The open-plan layout and high internal clearance create an efficient and functional workspace, all just off Main Reef Road for excellent connectivity.

A professional multilevel office component provides a welcoming reception, private offices, and well-kept staff facilities, ensuring comfort and productivity. With ample parking and space to accommodate large vehicles, this versatile facility is ready to elevate

## **Features**

Zoning Industrial

Interior

Power 3 Phase Power Amps

250

Sizes

 $\begin{array}{lll} \hbox{Floor Size} & 2,180 m^2 \\ \hbox{Land Size} & 2,644 m^2 \\ \hbox{Building Height} & 8 m \end{array}$ 