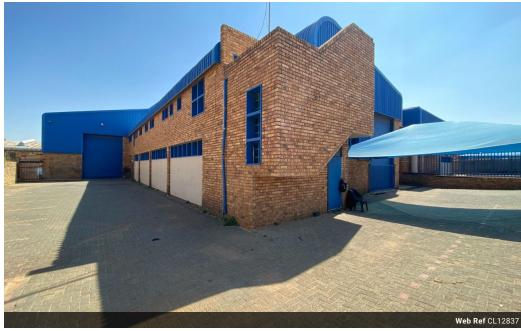

## Spacious & Well-Maintained Warehouse To Let in Robertville, Roodepoort

Located in the thriving industrial hub of Robertville, this immaculate warehouse offers 250 amps of three-phase power, generous yard space, and multiple high-roller shutter doors for easy access—ideal for logistics, storage, and manufacturing. The open-plan layout and high internal clearance create an efficient and functional workspace, all just off Main Reef Road for excellent connectivity.

A professional multilevel office component provides a welcoming reception, private offices, and well-kept staff facilities, ensuring comfort and productivity. With ample parking and space to accommodate large vehicles, this versatile facility is ready to elevate

## **Features**

Zoning Industrial

Interior

Power 3 Phase Power Amps

250

Sizes

 $\begin{array}{lll} \hbox{Floor Size} & 2,180 m^2 \\ \hbox{Land Size} & 2,644 m^2 \\ \hbox{Building Height} & 8 m \end{array}$ 