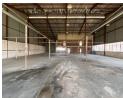

## Secure, Functional Industrial Unit with Power and Office Space in Prime Location

Position your business in this well-designed industrial unit, located within a secure, access-controlled park offering 24-hour security. The spacious open-plan warehouse is easily accessible via a large roller shutter door and supported by an 80-amp, three-phase power supply—perfect for a wide range of industrial and commercial operations.

The property also features multi-level office spaces, communal parking for staff and clients, and modern ablution facilities, including showers. With its blend of functionality, security, and comfort, this unit offers an exceptional opportunity for businesses