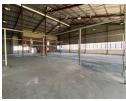

## Secure, Functional Industrial Unit with Power and Office Space in Prime Location

Position your business in this well-designed industrial unit, located within a secure, access-controlled park offering 24-hour security. The spacious open-plan warehouse is easily accessible via a large roller shutter door and supported by an 80-amp, three-phase power supply—perfect for a wide range of industrial and commercial operations.

The property also features multi-level office spaces, communal parking for staff and clients, and modern ablution facilities, including showers. With its blend of functionality, security, and comfort, this unit offers an exceptional opportunity for businesses