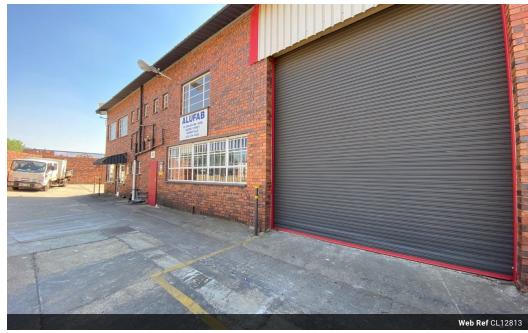

## Secure, Functional Industrial Unit with Power and Office Space in Prime Location

Position your business in this well-designed industrial unit, located within a secure, access-controlled park offering 24-hour security. The spacious open-plan warehouse is easily accessible via a large roller shutter door and supported by an 80-amp, three-phase power supply—perfect for a wide range of industrial and commercial operations.

The property also features multi-level office spaces, communal parking for staff and clients, and modern ablution facilities, including showers. With its blend of functionality, security, and comfort, this unit offers an exceptional opportunity for businesses