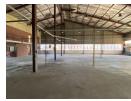

## Secure, Functional Industrial Unit with Power and Office Space in Prime Location

Position your business in this well-designed industrial unit, located within a secure, access-controlled park offering 24-hour security. The spacious open-plan warehouse is easily accessible via a large roller shutter door and supported by an 80-amp, three-phase power supply—perfect for a wide range of industrial and commercial operations.

The property also features multi-level office spaces, communal parking for staff and clients, and modern ablution facilities, including showers. With its blend of functionality, security, and comfort, this unit offers an exceptional opportunity for businesses