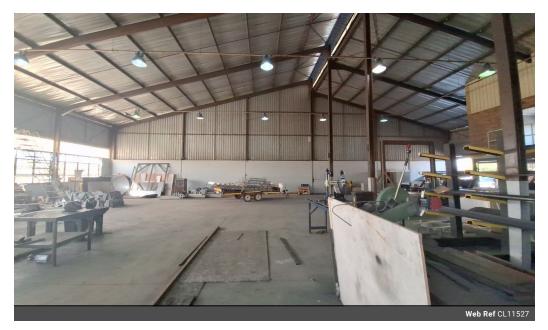

## 710m² Industrial Warehouse in Robertville, Roodepoort

Situated in Robertville, Roodepoort, this 710-square-meter industrial warehouse provides a versatile and secure space for various business operations. Designed to accommodate both administrative and operational needs, the facility includes well-proportioned office and warehouse areas. Equipped with three-phase power, it is ideal for supporting a wide range of industrial activities.

The property is fitted with essential amenities, including a kitchen, bathrooms, and a shower, ensuring a comfortable and convenient work environment for staff. A large roller shutter door enhances logistics efficiency, while ample parking bays allow for easy access. With strong security measures in place, this warehouse offers a functional and safe workspace, making it an