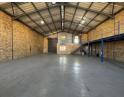

## Neat 385sqm Warehouse TO LET in Princess AH

385sqm industrial unit is located within a secure, access-controlled park, offering peace of mind and a professional setting for a wide range of business operations. The unit features a high roller shutter door, allowing for easy loading and unloading, as well as excellent truck access, ideal for logistics and distribution activities. Equipped with three-phase power, the space is well-suited for light manufacturing or technical operations.

The property includes a well-maintained two-storey office component, providing a clean and functional workspace for administrative needs. Additional features include modern ablutions and a convenient mezzanine level for extra storage or operational flexibility. With its prime layout and efficient design, this unit is a rare find for businesses seeking a secure, practical,