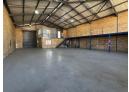

## Neat 385sqm Warehouse TO LET in Princess AH

385sqm industrial unit is located within a secure, access-controlled park, offering peace of mind and a professional setting for a wide range of business operations. The unit features a high roller shutter door, allowing for easy loading and unloading, as well as excellent truck access, ideal for logistics and distribution activities. Equipped with three-phase power, the space is well-suited for light manufacturing or technical operations.

The property includes a well-maintained two-storey office component, providing a clean and functional workspace for administrative needs. Additional features include modern ablutions and a convenient mezzanine level for extra storage or operational flexibility. With its prime layout and efficient design, this unit is a rare find for businesses seeking a secure, practical,