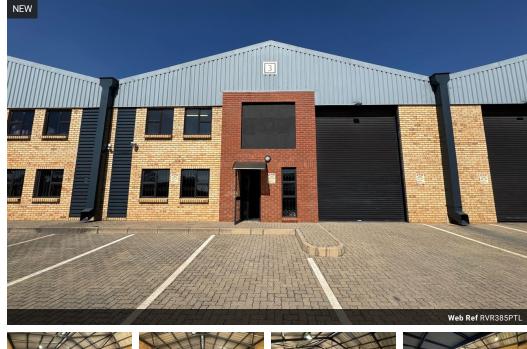

## Neat 385sqm Warehouse TO LET in Princess AH

385sqm industrial unit is located within a secure, access-controlled park, offering peace of mind and a professional setting for a wide range of business operations. The unit features a high roller shutter door, allowing for easy loading and unloading, as well as excellent truck access, ideal for logistics and distribution activities. Equipped with three-phase power, the space is well-suited for light manufacturing or technical operations.

The property includes a well-maintained two-storey office component, providing a clean and functional workspace for administrative needs. Additional features include modern ablutions and a convenient mezzanine level for extra storage or operational flexibility. With its prime layout and efficient design, this unit is a rare find for businesses seeking a secure, practical,

## Features

**Zoning** Industrial

| Interior           |                     | Exterior |     | Sizes           |       |
|--------------------|---------------------|----------|-----|-----------------|-------|
| Floor Loading Cap. | 1 Tn/m <sup>2</sup> | Security | Yes | Floor Size      | 385m² |
| Power 3 Phase      | Yes                 |          |     | Land Size       | 385m² |
| Power Amps         | 80                  |          |     | Building Height | 5m    |