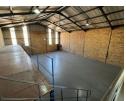

## Neat 385sqm Warehouse TO LET in Princess AH

385sqm industrial unit is located within a secure, access-controlled park, offering peace of mind and a professional setting for a wide range of business operations. The unit features a high roller shutter door, allowing for easy loading and unloading, as well as excellent truck access, ideal for logistics and distribution activities. Equipped with three-phase power, the space is well-suited for light manufacturing or technical operations.

The property includes a well-maintained two-storey office component, providing a clean and functional workspace for administrative needs. Additional features include modern ablutions and a convenient mezzanine level for extra storage or operational flexibility. With its prime layout and efficient design, this unit is a rare find for businesses seeking a secure, practical,