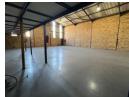

## Neat 385sqm Warehouse TO LET in Princess AH

385sqm industrial unit is located within a secure, access-controlled park, offering peace of mind and a professional setting for a wide range of business operations. The unit features a high roller shutter door, allowing for easy loading and unloading, as well as excellent truck access, ideal for logistics and distribution activities. Equipped with three-phase power, the space is well-suited for light manufacturing or technical operations.

The property includes a well-maintained two-storey office component, providing a clean and functional workspace for administrative needs. Additional features include modern ablutions and a convenient mezzanine level for extra storage or operational flexibility. With its prime layout and efficient design, this unit is a rare find for businesses seeking a secure, practical,