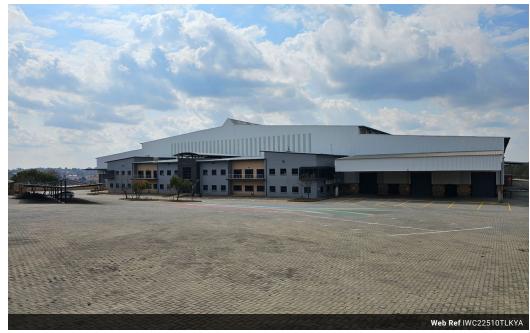

# Prime Distribution Warehouse To Let or For Sale | Mostyn Park

Position your business for success with this top-tier distribution warehouse located in the highly sought-after industrial hub of Mostyn Park.

Set on a massive 42,000m² stand, this premium facility features a 20,500m² warehouse floor complemented by 2,000m² of immaculate, modern office space split between the ground and first floors—perfect for operational flow and executive comfort.

#### Kev Features:

Extensive 20,500m² warehouse equipped with a comprehensive sprinkler system

1,200 amps of three-phase power to accommodate heavy machinery and high-energy operations

Multiple high-access roller shutter doors and loading bays for efficient goods handling