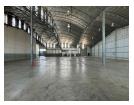

## Premium 1,721m<sup>2</sup> Warehouse in Secure Access-Controlled Park

Located within a 24-hour security industrial park, this spacious 1,721m² warehouse is an ideal solution for storage, manufacturing, or distribution operations. Boasting impressive height and a clean, well-organized layout, the space is built to support optimal workflow and efficiency across various industrial applications.

A large roller shutter door allows for smooth truck access, while the robust 300-amp three-phase power supply ensures your equipment and operations run without interruption. With excellent infrastructure and strategic positioning, this warehouse delivers

## Features

Zoning Industrial

 Interior
 Exterior
 Sizes

 Floor Loading Cap.
 1 Tn/m²
 Security
 Yes
 Floor Size
 1,721m²

 Power 3 Phase
 Yes
 Land Size
 1,721m²

 Power Amps
 30