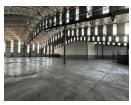

## Premium 1,721m<sup>2</sup> Warehouse in Secure Access-Controlled Park

Located within a 24-hour security industrial park, this spacious 1,721m² warehouse is an ideal solution for storage, manufacturing, or distribution operations. Boasting impressive height and a clean, well-organized layout, the space is built to support optimal workflow and efficiency across various industrial applications.

A large roller shutter door allows for smooth truck access, while the robust 300-amp three-phase power supply ensures your equipment and operations run without interruption. With excellent infrastructure and strategic positioning, this warehouse delivers

## Features

Zoning Industrial

 Interior
 Exterior
 Sizes

 Floor Loading Cap.
 1 Tn/m²
 Security
 Yes
 Floor Size
 1,721m²

 Power 3 Phase
 Yes
 Land Size
 1,721m²

 Power Amps
 30