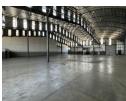

## Premium 1,721m<sup>2</sup> Warehouse in Secure Access-Controlled Park

Located within a 24-hour security industrial park, this spacious 1,721m² warehouse is an ideal solution for storage, manufacturing, or distribution operations. Boasting impressive height and a clean, well-organized layout, the space is built to support optimal workflow and efficiency across various industrial applications.

A large roller shutter door allows for smooth truck access, while the robust 300-amp three-phase power supply ensures your equipment and operations run without interruption. With excellent infrastructure and strategic positioning, this warehouse delivers

## Features

Zoning Industrial

 Interior
 Exterior
 Sizes

 Floor Loading Cap.
 1 Tn/m²
 Security
 Yes
 Floor Size
 1,721m²

 Power 3 Phase
 Yes
 Land Size
 1,721m²

 Power Amps
 30