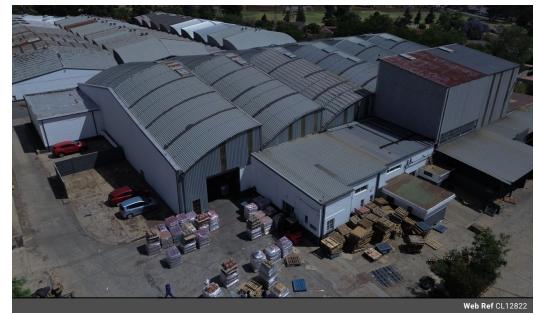

## Premium 1,721m<sup>2</sup> Warehouse in Secure Access-Controlled Park

Located within a 24-hour security industrial park, this spacious 1,721m² warehouse is an ideal solution for storage, manufacturing, or distribution operations. Boasting impressive height and a clean, well-organized layout, the space is built to support optimal workflow and efficiency across various industrial applications.

A large roller shutter door allows for smooth truck access, while the robust 300-amp three-phase power supply ensures your equipment and operations run without interruption. With excellent infrastructure and strategic positioning, this warehouse delivers