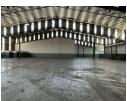

## Premium 1,721m<sup>2</sup> Warehouse in Secure Access-Controlled Park

Located within a 24-hour security industrial park, this spacious 1,721m² warehouse is an ideal solution for storage, manufacturing, or distribution operations. Boasting impressive height and a clean, well-organized layout, the space is built to support optimal workflow and efficiency across various industrial applications.

A large roller shutter door allows for smooth truck access, while the robust 300-amp three-phase power supply ensures your equipment and operations run without interruption. With excellent infrastructure and strategic positioning, this warehouse delivers