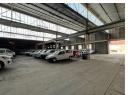

### High-Powered 8,000m<sup>2</sup> Manufacturing Facility with Cranes & 2,500kVA Power

Unlock the potential of your operations with this massive 8,000m<sup>2</sup> industrial facility, purpose-built for heavy-duty manufacturing. Featuring multiple 3-ton and 5-ton cranes, the open-layout warehouse allows for smooth material handling and optimal workflow-ideal for engineering, fabrication, or large-scale production.

With an impressive 2,500kVA three-phase power supply, this facility can easily accommodate energy-intensive machinery. High ceilings offer excellent vertical space, while the on-site offices provide a professional environment for your admin team. Complete with quality ablutions and a functional, scalable layout, this is the powerhouse your business has been waiting for. Contact us