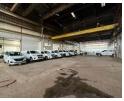

### High-Powered 8,000m<sup>2</sup> Manufacturing Facility with Cranes & 2,500kVA Power

Unlock the potential of your operations with this massive 8,000m<sup>2</sup> industrial facility, purpose-built for heavy-duty manufacturing. Featuring multiple 3-ton and 5-ton cranes, the open-layout warehouse allows for smooth material handling and optimal workflow-ideal for engineering, fabrication, or large-scale production.

With an impressive 2,500kVA three-phase power supply, this facility can easily accommodate energy-intensive machinery. High ceilings offer excellent vertical space, while the on-site offices provide a professional environment for your admin team. Complete with quality ablutions and a functional, scalable layout, this is the powerhouse your business has been waiting for. Contact us