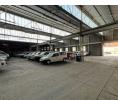

### High-Powered 8,000m<sup>2</sup> Manufacturing Facility with Cranes & 2,500kVA Power

Unlock the potential of your operations with this massive 8,000m<sup>2</sup> industrial facility, purpose-built for heavy-duty manufacturing. Featuring multiple 3-ton and 5-ton cranes, the open-layout warehouse allows for smooth material handling and optimal workflow-ideal for engineering, fabrication, or large-scale production.

With an impressive 2,500kVA three-phase power supply, this facility can easily accommodate energy-intensive machinery. High ceilings offer excellent vertical space, while the on-site offices provide a professional environment for your admin team. Complete with quality ablutions and a functional, scalable layout, this is the powerhouse your business has been waiting for. Contact us