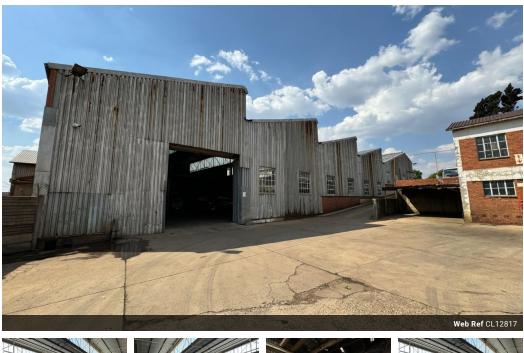

### High-Powered 8,000m<sup>2</sup> Manufacturing Facility with Cranes & 2,500kVA Power

Unlock the potential of your operations with this massive 8,000m<sup>2</sup> industrial facility, purpose-built for heavy-duty manufacturing. Featuring multiple 3-ton and 5-ton cranes, the open-layout warehouse allows for smooth material handling and optimal workflow-ideal for engineering, fabrication, or large-scale production.

With an impressive 2,500kVA three-phase power supply, this facility can easily accommodate energy-intensive machinery. High ceilings offer excellent vertical space, while the on-site offices provide a professional environment for your admin team. Complete with quality ablutions and a functional, scalable layout, this is the powerhouse your business has been waiting for. Contact us