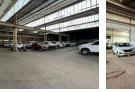

### High-Powered 8,000m<sup>2</sup> Manufacturing Facility with Cranes & 2,500kVA Power

Unlock the potential of your operations with this massive 8,000m<sup>2</sup> industrial facility, purpose-built for heavy-duty manufacturing. Featuring multiple 3-ton and 5-ton cranes, the open-layout warehouse allows for smooth material handling and optimal workflow-ideal for engineering, fabrication, or large-scale production.

With an impressive 2,500kVA three-phase power supply, this facility can easily accommodate energy-intensive machinery. High ceilings offer excellent vertical space, while the on-site offices provide a professional environment for your admin team. Complete with quality ablutions and a functional, scalable layout, this is the powerhouse your business has been waiting for. Contact us