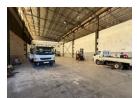

#### 656sqm Warehouse TO LET in Lea Glen

Available immediately, this versatile 656sqm industrial unit offers excellent functionality and convenience in a secure, wellmaintained complex.

Key features include:

Generous internal height with a high-clearance roller door for easy truck and container access

Three-phase power to suit a wide range of industrial or manufacturing uses

Two-level office space with separate ablution facilities