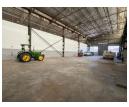

#### 656sqm Warehouse TO LET in Lea Glen

Available immediately, this versatile 656sqm industrial unit offers excellent functionality and convenience in a secure, wellmaintained complex.

Key features include:

Generous internal height with a high-clearance roller door for easy truck and container access

Three-phase power to suit a wide range of industrial or manufacturing uses

Two-level office space with separate ablution facilities