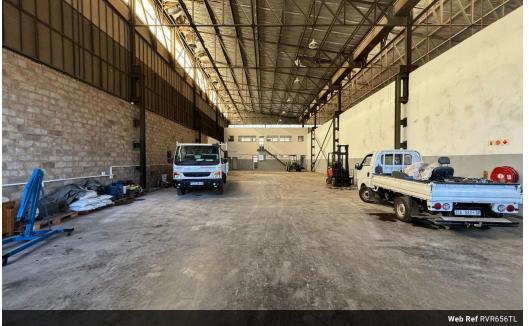

#### 656sqm Warehouse TO LET in Lea Glen

Available immediately, this versatile 656sqm industrial unit offers excellent functionality and convenience in a secure, wellmaintained complex.

Key features include:

Generous internal height with a high-clearance roller door for easy truck and container access

Three-phase power to suit a wide range of industrial or manufacturing uses

Two-level office space with separate ablution facilities