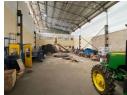

## 700m<sup>2</sup> High-Clearance Industrial Unit in Secure Park – Ideal for Storage or Manufacturing

Built for performance, this 700m² industrial unit offers exceptional internal height—ideal for racking, storage, or light to heavy manufacturing. A high roller shutter door ensures smooth truck access, while the three-phase power supply supports a variety of industrial operations with ease.

Set within a secure, access-controlled park with 24/7 security, this unit delivers the safety, flexibility, and accessibility growing businesses need. Whether you're scaling up or streamlining, this practical space ticks all the right boxes. Contact us today to