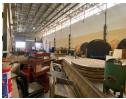

## 700m<sup>2</sup> High-Clearance Industrial Unit in Secure Park – Ideal for Storage or Manufacturing

Built for performance, this 700m² industrial unit offers exceptional internal height—ideal for racking, storage, or light to heavy manufacturing. A high roller shutter door ensures smooth truck access, while the three-phase power supply supports a variety of industrial operations with ease.

Set within a secure, access-controlled park with 24/7 security, this unit delivers the safety, flexibility, and accessibility growing businesses need. Whether you're scaling up or streamlining, this practical space ticks all the right boxes. Contact us today to