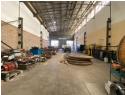

## 700m<sup>2</sup> High-Clearance Industrial Unit in Secure Park – Ideal for Storage or Manufacturing

Built for performance, this 700m² industrial unit offers exceptional internal height—ideal for racking, storage, or light to heavy manufacturing. A high roller shutter door ensures smooth truck access, while the three-phase power supply supports a variety of industrial operations with ease.

Set within a secure, access-controlled park with 24/7 security, this unit delivers the safety, flexibility, and accessibility growing businesses need. Whether you're scaling up or streamlining, this practical space ticks all the right boxes. Contact us today to