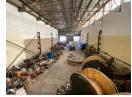

## 700m<sup>2</sup> High-Clearance Industrial Unit in Secure Park – Ideal for Storage or Manufacturing

Built for performance, this 700m² industrial unit offers exceptional internal height—ideal for racking, storage, or light to heavy manufacturing. A high roller shutter door ensures smooth truck access, while the three-phase power supply supports a variety of industrial operations with ease.

Set within a secure, access-controlled park with 24/7 security, this unit delivers the safety, flexibility, and accessibility growing businesses need. Whether you're scaling up or streamlining, this practical space ticks all the right boxes. Contact us today to