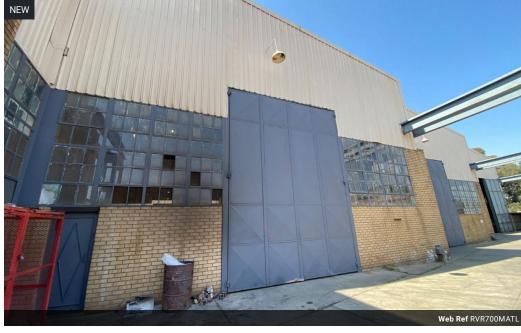

## 700m<sup>2</sup> High-Clearance Industrial Unit in Secure Park – Ideal for Storage or Manufacturing

Built for performance, this 700m² industrial unit offers exceptional internal height—ideal for racking, storage, or light to heavy manufacturing. A high roller shutter door ensures smooth truck access, while the three-phase power supply supports a variety of industrial operations with ease.

Set within a secure, access-controlled park with 24/7 security, this unit delivers the safety, flexibility, and accessibility growing businesses need. Whether you're scaling up or streamlining, this practical space ticks all the right boxes. Contact us today to