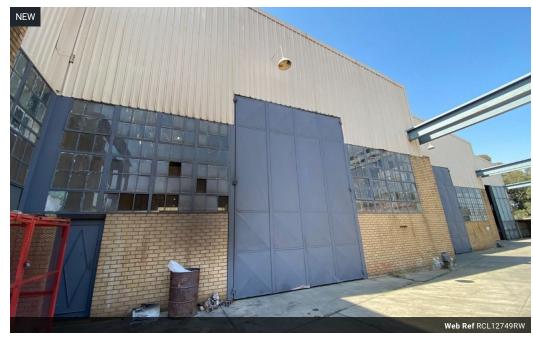

## High-Spec 700m<sup>2</sup> Industrial Unit in Lea Glen – 10m Height, Power & Prime Functionality

Position your business for success in this exceptional 700m² industrial unit located in the popular Lea Glen business park. Designed for optimal efficiency, it boasts a soaring 10-meter-high structure, ideal for vertical storage and smooth operational flow. A large roller shutter door enables effortless loading, while a robust three-phase power supply supports heavy-duty machinery—perfect for warehousing, manufacturing, or logistics.

At the rear, a modern multi-level office component provides a professional and comfortable environment for administration and management teams. Thoughtfully built to support industrial operations with efficiency and ease, this property combines