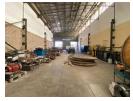

## High-Spec 700m<sup>2</sup> Industrial Unit in Lea Glen – 10m Height, Power & Prime Functionality

Position your business for success in this exceptional 700m² industrial unit located in the popular Lea Glen business park. Designed for optimal efficiency, it boasts a soaring 10-meter-high structure, ideal for vertical storage and smooth operational flow. A large roller shutter door enables effortless loading, while a robust three-phase power supply supports heavy-duty machinery—perfect for warehousing, manufacturing, or logistics.

At the rear, a modern multi-level office component provides a professional and comfortable environment for administration and management teams. Thoughtfully built to support industrial operations with efficiency and ease, this property combines