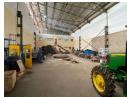

## High-Spec 700m<sup>2</sup> Industrial Unit in Lea Glen – 10m Height, Power & Prime Functionality

Position your business for success in this exceptional 700m² industrial unit located in the popular Lea Glen business park. Designed for optimal efficiency, it boasts a soaring 10-meter-high structure, ideal for vertical storage and smooth operational flow. A large roller shutter door enables effortless loading, while a robust three-phase power supply supports heavy-duty machinery—perfect for warehousing, manufacturing, or logistics.

At the rear, a modern multi-level office component provides a professional and comfortable environment for administration and management teams. Thoughtfully built to support industrial operations with efficiency and ease, this property combines