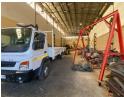

## High-Spec 700m<sup>2</sup> Industrial Unit in Lea Glen – 10m Height, Power & Prime Functionality

Position your business for success in this exceptional 700m² industrial unit located in the popular Lea Glen business park. Designed for optimal efficiency, it boasts a soaring 10-meter-high structure, ideal for vertical storage and smooth operational flow. A large roller shutter door enables effortless loading, while a robust three-phase power supply supports heavy-duty machinery—perfect for warehousing, manufacturing, or logistics.

At the rear, a modern multi-level office component provides a professional and comfortable environment for administration and management teams. Thoughtfully built to support industrial operations with efficiency and ease, this property combines