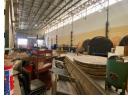

## High-Spec 700m<sup>2</sup> Industrial Unit in Lea Glen – 10m Height, Power & Prime Functionality

Position your business for success in this exceptional 700m² industrial unit located in the popular Lea Glen business park. Designed for optimal efficiency, it boasts a soaring 10-meter-high structure, ideal for vertical storage and smooth operational flow. A large roller shutter door enables effortless loading, while a robust three-phase power supply supports heavy-duty machinery—perfect for warehousing, manufacturing, or logistics.

## **Features**

Zoning Industrial

Interior

Power 3 Phase

Vec

Sizes

Floor Size Building Height 700m² 10m