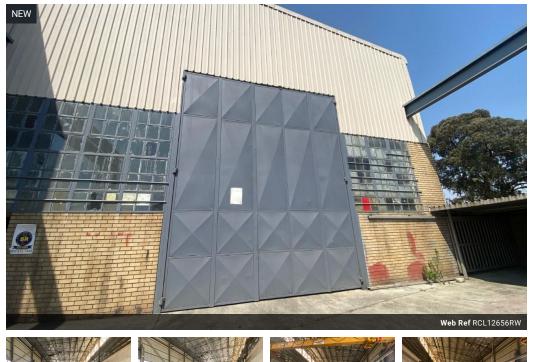

## 612m<sup>2</sup> High-Volume Industrial Unit in Prime Park – Power, Access & Office Space

Unlock the potential of this 612m<sup>2</sup> industrial unit, perfectly positioned in a top-tier industrial park. The spacious warehouse boasts impressive vertical clearance, ideal for storing inventory, running machinery, or housing specialized equipment. A large roller shutter door ensures easy truck access, streamlining your logistics and operations.

Designed for versatility, the unit features an open-plan layout, a robust three-phase power supply, and multi-level office spaces for seamless admin support. With clean staff facilities and 24/7 security in a sought-after location, this property offers the ideal mix of