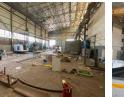

## 612m<sup>2</sup> High-Volume Industrial Unit in Prime Park – Power, Access & Office Space

Unlock the potential of this 612m<sup>2</sup> industrial unit, perfectly positioned in a top-tier industrial park. The spacious warehouse boasts impressive vertical clearance, ideal for storing inventory, running machinery, or housing specialized equipment. A large roller shutter door ensures easy truck access, streamlining your logistics and operations.

Designed for versatility, the unit features an open-plan layout, a robust three-phase power supply, and multi-level office spaces for seamless admin support. With clean staff facilities and 24/7 security in a sought-after location, this property offers the ideal mix of