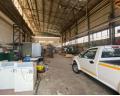

## 612m<sup>2</sup> High-Volume Industrial Unit in Prime Park – Power, Access & Office Space

Unlock the potential of this 612m<sup>2</sup> industrial unit, perfectly positioned in a top-tier industrial park. The spacious warehouse boasts impressive vertical clearance, ideal for storing inventory, running machinery, or housing specialized equipment. A large roller shutter door ensures easy truck access, streamlining your logistics and operations.

Designed for versatility, the unit features an open-plan layout, a robust three-phase power supply, and multi-level office spaces for seamless admin support. With clean staff facilities and 24/7 security in a sought-after location, this property offers the ideal mix of