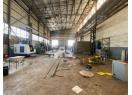

## 612m<sup>2</sup> High-Volume Industrial Unit in Prime Park – Power, Access & Office Space

Unlock the potential of this 612m<sup>2</sup> industrial unit, perfectly positioned in a top-tier industrial park. The spacious warehouse boasts impressive vertical clearance, ideal for storing inventory, running machinery, or housing specialized equipment. A large roller shutter door ensures easy truck access, streamlining your logistics and operations.

Designed for versatility, the unit features an open-plan layout, a robust three-phase power supply, and multi-level office spaces for seamless admin support. With clean staff facilities and 24/7 security in a sought-after location, this property offers the ideal mix of