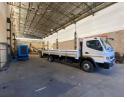

## 700sqm Warehouse TO LET in Lea Glen

1 Tn/m<sup>2</sup>

Yes

This 700m<sup>2</sup> industrial unit is designed for efficiency and practicality, offering exceptional internal height that's perfect for racking, storage, or manufacturing activities. The unit includes a high roller shutter door, allowing for easy truck access and smooth loading and unloading of goods. Equipped with three-phase power, it can comfortably support heavy machinery and high-energy operations.

Located within a secure, access-controlled park, this unit ensures peace of mind with round-the-clock security. Whether you're looking to expand your business or streamline your operations, this versatile space provides the ideal balance of functionality,