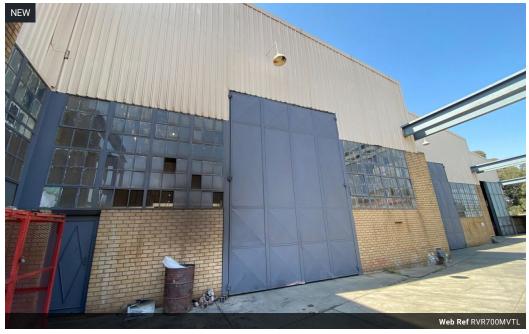

## 700sqm Warehouse TO LET in Lea Glen

1 Tn/m<sup>2</sup>

Yes

This 700m<sup>2</sup> industrial unit is designed for efficiency and practicality, offering exceptional internal height that's perfect for racking, storage, or manufacturing activities. The unit includes a high roller shutter door, allowing for easy truck access and smooth loading and unloading of goods. Equipped with three-phase power, it can comfortably support heavy machinery and high-energy operations.

Located within a secure, access-controlled park, this unit ensures peace of mind with round-the-clock security. Whether you're looking to expand your business or streamline your operations, this versatile space provides the ideal balance of functionality,