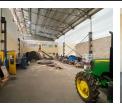

## 700sqm Warehouse TO LET in Lea Glen

1 Tn/m<sup>2</sup>

Yes

This 700m<sup>2</sup> industrial unit is designed for efficiency and practicality, offering exceptional internal height that's perfect for racking, storage, or manufacturing activities. The unit includes a high roller shutter door, allowing for easy truck access and smooth loading and unloading of goods. Equipped with three-phase power, it can comfortably support heavy machinery and high-energy operations.