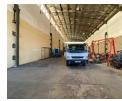

## 700sqm Warehouse TO LET in Lea Glen

1 Tn/m<sup>2</sup>

Yes

This 700m<sup>2</sup> industrial unit is designed for efficiency and practicality, offering exceptional internal height that's perfect for racking, storage, or manufacturing activities. The unit includes a high roller shutter door, allowing for easy truck access and smooth loading and unloading of goods. Equipped with three-phase power, it can comfortably support heavy machinery and high-energy operations.