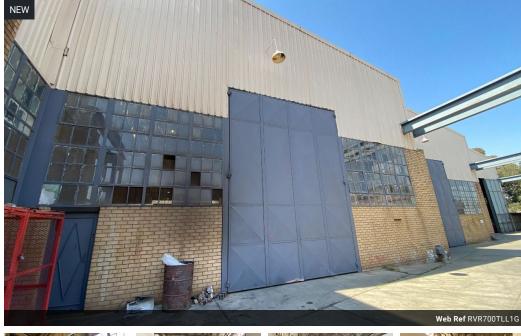

## Expansive 700m<sup>2</sup> Unit in Prime Lea Glen Business Park with 10m Height & Offices

Positioned in the sought-after Lea Glen Business Park, this 700m² unit offers exceptional height and functionality for businesses in need of spacious, secure, and efficient industrial space. The impressive 10-meter-high building provides generous vertical clearance—perfect for racking, storage, or accommodating large machinery—while a wide roller shutter door ensures seamless access for deliveries and equipment.

Equipped with reliable three-phase power, the warehouse is ideal for a variety of light to heavy-duty industrial operations. At the rear of the unit, a multi-floor office component provides a professional space for admin, meetings, and staff facilities. Whether you're scaling up or streamlining your business, this well-balanced property offers the space, accessibility, and infrastructure you