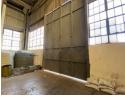

## Expansive 700m<sup>2</sup> Unit in Prime Lea Glen Business Park with 10m Height & Offices

Positioned in the sought-after Lea Glen Business Park, this 700m² unit offers exceptional height and functionality for businesses in need of spacious, secure, and efficient industrial space. The impressive 10-meter-high building provides generous vertical clearance—perfect for racking, storage, or accommodating large machinery—while a wide roller shutter door ensures seamless access for deliveries and equipment.

Equipped with reliable three-phase power, the warehouse is ideal for a variety of light to heavy-duty industrial operations. At the rear of the unit, a multi-floor office component provides a professional space for admin, meetings, and staff facilities. Whether you're scaling up or streamlining your business, this well-balanced property offers the space, accessibility, and infrastructure you