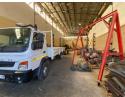

## Expansive 700m<sup>2</sup> Unit in Prime Lea Glen Business Park with 10m Height & Offices

Positioned in the sought-after Lea Glen Business Park, this 700m² unit offers exceptional height and functionality for businesses in need of spacious, secure, and efficient industrial space. The impressive 10-meter-high building provides generous vertical clearance—perfect for racking, storage, or accommodating large machinery—while a wide roller shutter door ensures seamless access for deliveries and equipment.

Equipped with reliable three-phase power, the warehouse is ideal for a variety of light to heavy-duty industrial operations. At the rear of the unit, a multi-floor office component provides a professional space for admin, meetings, and staff facilities. Whether you're scaling up or streamlining your business, this well-balanced property offers the space, accessibility, and infrastructure you