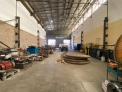

## Expansive 700m<sup>2</sup> Unit in Prime Lea Glen Business Park with 10m Height & Offices

Positioned in the sought-after Lea Glen Business Park, this 700m² unit offers exceptional height and functionality for businesses in need of spacious, secure, and efficient industrial space. The impressive 10-meter-high building provides generous vertical clearance—perfect for racking, storage, or accommodating large machinery—while a wide roller shutter door ensures seamless access for deliveries and equipment.

Equipped with reliable three-phase power, the warehouse is ideal for a variety of light to heavy-duty industrial operations. At the rear of the unit, a multi-floor office component provides a professional space for admin, meetings, and staff facilities. Whether you're scaling up or streamlining your business, this well-balanced property offers the space, accessibility, and infrastructure you