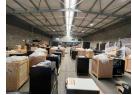

## Industrial property to Rent in Laserpark, Roodepoort

This 981sqm industrial warehouse unit is now available to rent immediately at R73,575 plus VAT. Situated within a well-maintained and securely gated business park in Laserpark, Roodepoort, the property benefits from 24-hour security and convenient access just off Beyers Naudé Drive. The unit features an on-grade roller shutter door and excellent warehouse roof height, offering expansive open floor space ideal for various industrial or logistics operations.

In addition to the functional warehouse area, the unit includes a neat reception area, a boardroom, and generous office space, making it suitable for businesses needing both operational and administrative zones under one roof. It also offers two bathrooms,