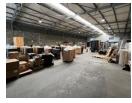

## Industrial property to Rent in Laserpark, Roodepoort

This 981sqm industrial warehouse unit is now available to rent immediately at R73,575 plus VAT. Situated within a well-maintained and securely gated business park in Laserpark, Roodepoort, the property benefits from 24-hour security and convenient access just off Beyers Naudé Drive. The unit features an on-grade roller shutter door and excellent warehouse roof height, offering expansive open floor space ideal for various industrial or logistics operations.

In addition to the functional warehouse area, the unit includes a neat reception area, a boardroom, and generous office space, making it suitable for businesses needing both operational and administrative zones under one roof. It also offers two bathrooms,