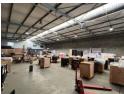

## Industrial property to Rent in Laserpark, Roodepoort

This 981sqm industrial warehouse unit is now available to rent immediately at R73,575 plus VAT. Situated within a well-maintained and securely gated business park in Laserpark, Roodepoort, the property benefits from 24-hour security and convenient access just off Beyers Naudé Drive. The unit features an on-grade roller shutter door and excellent warehouse roof height, offering expansive open floor space ideal for various industrial or logistics operations.

In addition to the functional warehouse area, the unit includes a neat reception area, a boardroom, and generous office space, making it suitable for businesses needing both operational and administrative zones under one roof. It also offers two bathrooms,