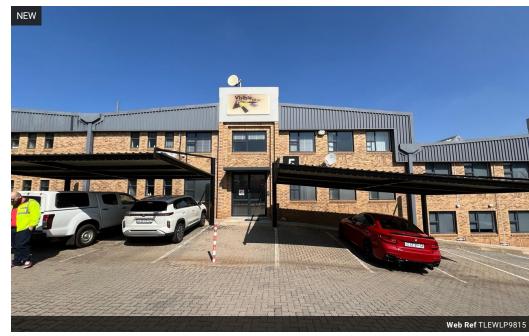

## Industrial property to Rent in Laserpark, Roodepoort

This 981sqm industrial warehouse unit is now available to rent immediately at R73,575 plus VAT. Situated within a well-maintained and securely gated business park in Laserpark, Roodepoort, the property benefits from 24-hour security and convenient access just off Beyers Naudé Drive. The unit features an on-grade roller shutter door and excellent warehouse roof height, offering expansive open floor space ideal for various industrial or logistics operations.

In addition to the functional warehouse area, the unit includes a neat reception area, a boardroom, and generous office space, making it suitable for businesses needing both operational and administrative zones under one roof. It also offers two bathrooms,