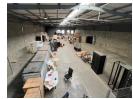

## Industrial property to Rent in Laserpark, Roodepoort

This 981sqm industrial warehouse unit is now available to rent immediately at R73,575 plus VAT. Situated within a well-maintained and securely gated business park in Laserpark, Roodepoort, the property benefits from 24-hour security and convenient access just off Beyers Naudé Drive. The unit features an on-grade roller shutter door and excellent warehouse roof height, offering expansive open floor space ideal for various industrial or logistics operations.

In addition to the functional warehouse area, the unit includes a neat reception area, a boardroom, and generous office space, making it suitable for businesses needing both operational and administrative zones under one roof. It also offers two bathrooms,