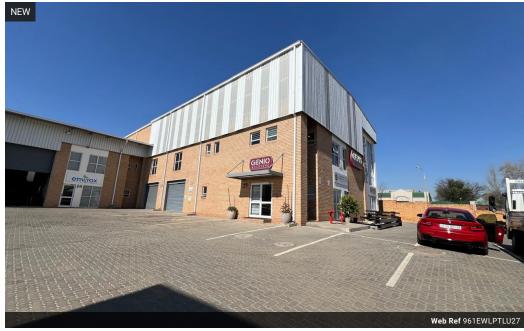

## Industrial property to Rent in Laserpark, Roodepoort

This spacious 961sqm industrial warehouse unit is available to rent immediately at R72,075 per month (excluding VAT). Located in a clean, well-maintained business park with 24-hour security, the property offers peace of mind and ease of access, just off the main Beyers Naude Drive in Laserpark, Roodepoort. The warehouse features a functional and open layout with excellent roof height and generous floor space, making it ideal for storage, light manufacturing, or logistics operations. A large on-grade roller shutter door provides convenient access for loading and offloading goods.