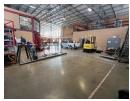

## Industrial property to Rent in Laserpark, Roodepoort

This spacious 961sqm industrial warehouse unit is available to rent immediately at R72,075 per month (excluding VAT). Located in a clean, well-maintained business park with 24-hour security, the property offers peace of mind and ease of access, just off the main Beyers Naude Drive in Laserpark, Roodepoort. The warehouse features a functional and open layout with excellent roof height and generous floor space, making it ideal for storage, light manufacturing, or logistics operations. A large on-grade roller shutter door provides convenient access for loading and offloading goods.

Inside, the unit includes a neat and practical office area, along with a solid concrete mezzanine level that offers additional storage