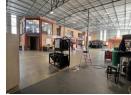

## Industrial property to Rent in Laserpark, Roodepoort

This spacious 961sqm industrial warehouse unit is available to rent immediately at R72,075 per month (excluding VAT). Located in a clean, well-maintained business park with 24-hour security, the property offers peace of mind and ease of access, just off the main Beyers Naude Drive in Laserpark, Roodepoort. The warehouse features a functional and open layout with excellent roof height and generous floor space, making it ideal for storage, light manufacturing, or logistics operations. A large on-grade roller shutter door provides convenient access for loading and offloading goods.

Inside, the unit includes a neat and practical office area, along with a solid concrete mezzanine level that offers additional storage