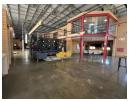

## Industrial property to Rent in Laserpark, Roodepoort

This spacious 961sqm industrial warehouse unit is available to rent immediately at R72,075 per month (excluding VAT). Located in a clean, well-maintained business park with 24-hour security, the property offers peace of mind and ease of access, just off the main Beyers Naude Drive in Laserpark, Roodepoort. The warehouse features a functional and open layout with excellent roof height and generous floor space, making it ideal for storage, light manufacturing, or logistics operations. A large on-grade roller shutter door provides convenient access for loading and offloading goods.

Inside, the unit includes a neat and practical office area, along with a solid concrete mezzanine level that offers additional storage