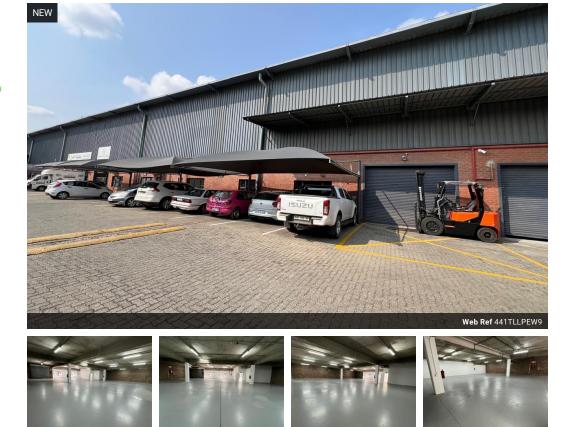

## Industrial property to Rent in Laserpark, Roodepoort

This 441sqm industrial warehouse unit is now available to rent immediately at R33,075 per month (excluding VAT). Strategically located just off Beyers Naude Drive in the secure and well-maintained Laserpark Business Park, Roodepoort, the unit benefits from 24-hour security and controlled access, providing peace of mind for businesses operating on-site. The warehouse boasts a unique and practical layout with an on-grade roller shutter door, allowing easy access for deliveries and dispatch. With a 4-meter-high roof, it is ideal for storage or light industrial operations, offering both functionality and flexibility.

Inside, the unit features a professional reception area that presents a clean and welcoming first impression. The warehouse is