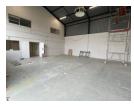

## Free-Standing 571m<sup>2</sup> Industrial Facility To Let in Laserpark, Roodepoort

Position your business in this 571m<sup>2</sup> standalone industrial property in Laserpark, ideally located just off Beyers Naudé Drive. The warehouse offers a large open-plan floor with generous roof height, an on-grade roller shutter door, and ample on-site parking—perfect for smooth deliveries, storage, or light manufacturing.

The property includes five private offices, two bathrooms, a kitchenette, and a reliable 3-phase power supply, supporting both operational and administrative needs. Priced at R39,970 per month (excl. VAT & utilities), this well-maintained facility offers