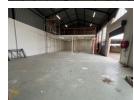

## Free-Standing 571m<sup>2</sup> Industrial Facility To Let in Laserpark, Roodepoort

Position your business in this 571m<sup>2</sup> standalone industrial property in Laserpark, ideally located just off Beyers Naudé Drive. The warehouse offers a large open-plan floor with generous roof height, an on-grade roller shutter door, and ample on-site parking—perfect for smooth deliveries, storage, or light manufacturing.

The property includes five private offices, two bathrooms, a kitchenette, and a reliable 3-phase power supply, supporting both operational and administrative needs. Priced at R39,970 per month (excl. VAT & utilities), this well-maintained facility offers