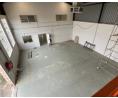

## Free-Standing 571m<sup>2</sup> Industrial Facility To Let in Laserpark, Roodepoort

Position your business in this 571m<sup>2</sup> standalone industrial property in Laserpark, ideally located just off Beyers Naudé Drive. The warehouse offers a large open-plan floor with generous roof height, an on-grade roller shutter door, and ample on-site parking—perfect for smooth deliveries, storage, or light manufacturing.

The property includes five private offices, two bathrooms, a kitchenette, and a reliable 3-phase power supply, supporting both operational and administrative needs. Priced at R39,970 per month (excl. VAT & utilities), this well-maintained facility offers