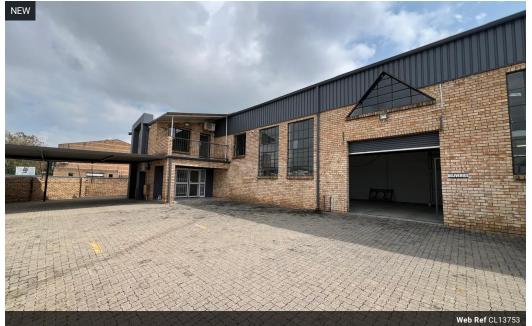

## Free-Standing 571m<sup>2</sup> Industrial Facility To Let in Laserpark, Roodepoort

Position your business in this 571m<sup>2</sup> standalone industrial property in Laserpark, ideally located just off Beyers Naudé Drive. The warehouse offers a large open-plan floor with generous roof height, an on-grade roller shutter door, and ample on-site parking—perfect for smooth deliveries, storage, or light manufacturing.

The property includes five private offices, two bathrooms, a kitchenette, and a reliable 3-phase power supply, supporting both operational and administrative needs. Priced at R39,970 per month (excl. VAT & utilities), this well-maintained facility offers