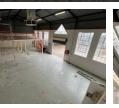

## Free-Standing 571m<sup>2</sup> Industrial Facility To Let in Laserpark, Roodepoort

Position your business in this 571m<sup>2</sup> standalone industrial property in Laserpark, ideally located just off Beyers Naudé Drive. The warehouse offers a large open-plan floor with generous roof height, an on-grade roller shutter door, and ample on-site parking—perfect for smooth deliveries, storage, or light manufacturing.

The property includes five private offices, two bathrooms, a kitchenette, and a reliable 3-phase power supply, supporting both operational and administrative needs. Priced at R39,970 per month (excl. VAT & utilities), this well-maintained facility offers