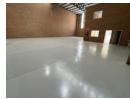

## 424m² Industrial Warehouse To Let in Laserpark - Secure, Accessible & Versatile

Rent this well-maintained 424m² industrial warehouse in Laserpark, Roodepoort, for R28,832/month (excl. VAT). Located just off Beyers Naude Drive in a secure business park, this unit is ideal for logistics, light manufacturing, or storage. The park provides a safe, professional environment with excellent accessibility.

The warehouse features a tall roof for ample vertical storage, an open-plan floor for efficient workflow, and a reliable 3-phase power supply. Additional features include two dedicated office spaces, three bathrooms, and a kitchenette, providing everything