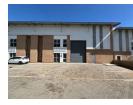

## 424m² Industrial Warehouse To Let in Laserpark - Secure, Accessible & Versatile

Rent this well-maintained 424m² industrial warehouse in Laserpark, Roodepoort, for R28,832/month (excl. VAT). Located just off Beyers Naude Drive in a secure business park, this unit is ideal for logistics, light manufacturing, or storage. The park provides a safe, professional environment with excellent accessibility.

The warehouse features a tall roof for ample vertical storage, an open-plan floor for efficient workflow, and a reliable 3-phase power supply. Additional features include two dedicated office spaces, three bathrooms, and a kitchenette, providing everything