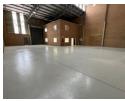

The warehouse features a tall roof for ample vertical storage, an open-plan floor for efficient workflow, and a reliable 3-phase power supply. Additional features include two dedicated office spaces, three bathrooms, and a kitchenette, providing everything