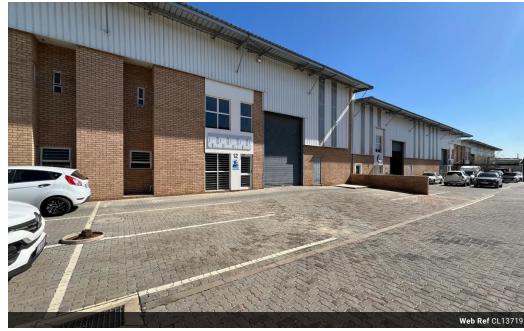

## 424m² Industrial Warehouse To Let in Laserpark - Secure, Accessible & Versatile

Rent this well-maintained 424m² industrial warehouse in Laserpark, Roodepoort, for R28,832/month (excl. VAT). Located just off Beyers Naude Drive in a secure business park, this unit is ideal for logistics, light manufacturing, or storage. The park provides a safe, professional environment with excellent accessibility.

The warehouse features a tall roof for ample vertical storage, an open-plan floor for efficient workflow, and a reliable 3-phase power supply. Additional features include two dedicated office spaces, three bathrooms, and a kitchenette, providing everything