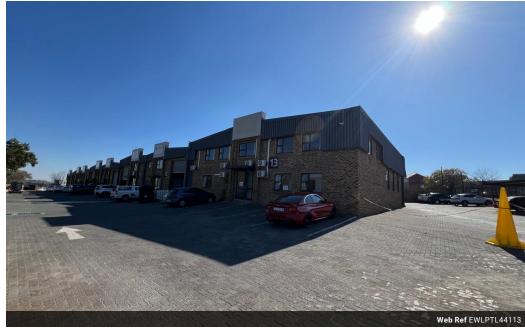

## Industrial property to Rent in Laserpark, Roodepoort

This 441sqm industrial warehouse unit is now available to rent immediately at R33,075 per month (excluding VAT). Located within a neat and securely gated business park in Laserpark, Roodepoort, the unit offers a unique layout that caters to a variety of operational needs. The warehouse features a generous open floor space with excellent roof height, ensuring ease of storage and movement. Access is seamless through a single on-grade roller shutter door, and the property is supplied with 80 amps of 3-phase power—ideal for businesses requiring reliable electrical capacity.

## **Features**

Zoning Industrial

Interior2 Tn/m²Floor Loading Cap.2 Tn/m²Air ConditioningYesPower 3 PhaseYesPower Amps80

Exterior
Security
Open Parking Bays
5

**Sizes** Floor Size

441m²