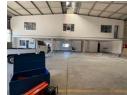

## Industrial property to Rent in Laserpark, Roodepoort

This 441sqm industrial warehouse unit is now available to rent immediately at R33,075 per month (excluding VAT). Located within a neat and securely gated business park in Laserpark, Roodepoort, the unit offers a unique layout that caters to a variety of operational needs. The warehouse features a generous open floor space with excellent roof height, ensuring ease of storage and movement. Access is seamless through a single on-grade roller shutter door, and the property is supplied with 80 amps of 3-phase power—ideal for businesses requiring reliable electrical capacity.

The interior of the unit includes a tidy reception area that leads to a spacious upstairs office section, perfect for administrative or