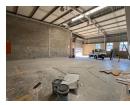

## Industrial property to Rent in Laserpark, Roodepoort

This 441sqm industrial warehouse unit is now available to rent immediately at R33,075 per month (excluding VAT). Located within a neat and securely gated business park in Laserpark, Roodepoort, the unit offers a unique layout that caters to a variety of operational needs. The warehouse features a generous open floor space with excellent roof height, ensuring ease of storage and movement. Access is seamless through a single on-grade roller shutter door, and the property is supplied with 80 amps of 3-phase power—ideal for businesses requiring reliable electrical capacity.

The interior of the unit includes a tidy reception area that leads to a spacious upstairs office section, perfect for administrative or