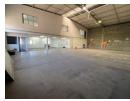

## Industrial property to Rent in Laserpark, Roodepoort

This 441sqm industrial warehouse unit is now available to rent immediately at R33,075 per month (excluding VAT). Located within a neat and securely gated business park in Laserpark, Roodepoort, the unit offers a unique layout that caters to a variety of operational needs. The warehouse features a generous open floor space with excellent roof height, ensuring ease of storage and movement. Access is seamless through a single on-grade roller shutter door, and the property is supplied with 80 amps of 3-phase power—ideal for businesses requiring reliable electrical capacity.

The interior of the unit includes a tidy reception area that leads to a spacious upstairs office section, perfect for administrative or