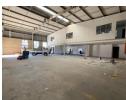

## Industrial property to Rent in Laserpark, Roodepoort

This 441sqm industrial warehouse unit is now available to rent immediately at R33,075 per month (excluding VAT). Located within a neat and securely gated business park in Laserpark, Roodepoort, the unit offers a unique layout that caters to a variety of operational needs. The warehouse features a generous open floor space with excellent roof height, ensuring ease of storage and movement. Access is seamless through a single on-grade roller shutter door, and the property is supplied with 80 amps of 3-phase power—ideal for businesses requiring reliable electrical capacity.

The interior of the unit includes a tidy reception area that leads to a spacious upstairs office section, perfect for administrative or