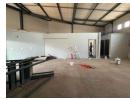

## Industrial property to Rent in Laserpark, Roodepoort

This 157sqm industrial warehouse unit offers an ideal solution for small to medium-sized businesses looking for a well-located and secure space. Situated within a clean and well-maintained business park in Laserpark, Roodepoort, the unit is easily accessible from the main Beyers Naude Drive. Priced at R13 000 plus VAT per month, it provides excellent value for its features and location. The business park is safely secured, offering peace of mind for tenants and their operations.

The warehouse is equipped with an on-grade roller shutter door for easy loading and offloading, complemented by good internal height and solid concrete flooring for optimal storage or operational use. Inside, the unit includes two well-sized offices, a