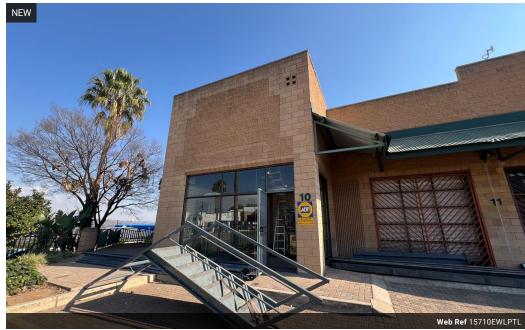

## Industrial property to Rent in Laserpark, Roodepoort

This 157sqm industrial warehouse unit offers an ideal solution for small to medium-sized businesses looking for a well-located and secure space. Situated within a clean and well-maintained business park in Laserpark, Roodepoort, the unit is easily accessible from the main Beyers Naude Drive. Priced at R13 000 plus VAT per month, it provides excellent value for its features and location. The business park is safely secured, offering peace of mind for tenants and their operations.

The warehouse is equipped with an on-grade roller shutter door for easy loading and offloading, complemented by good internal height and solid concrete flooring for optimal storage or operational use. Inside, the unit includes two well-sized offices, a