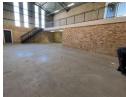

## Industrial property to Rent in Laserpark, Roodepoort

This 191sqm industrial warehouse unit is available for immediate rental at R16 255 per month, excluding VAT. Located just off Beyers Naudé Drive in Laserpark, Roodepoort, the unit is positioned within a neat and securely maintained business park offering 24-hour security for peace of mind. The warehouse features an on-grade roller shutter door, excellent floor space, and generous roof height, making it ideal for a variety of light industrial or storage operations. A well-maintained reception/office area with a bathroom is situated at the front of the unit, providing a professional welcome space for clients or staff.