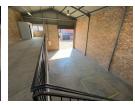

## Industrial property to Rent in Laserpark, Roodepoort

This 191sqm industrial warehouse unit is available for immediate rental at R16 255 per month, excluding VAT. Located just off Beyers Naudé Drive in Laserpark, Roodepoort, the unit is positioned within a neat and securely maintained business park offering 24-hour security for peace of mind. The warehouse features an on-grade roller shutter door, excellent floor space, and generous roof height, making it ideal for a variety of light industrial or storage operations. A well-maintained reception/office area with a bathroom is situated at the front of the unit, providing a professional welcome space for clients or staff.

Additionally, the unit includes a large fixed mezzanine level, which adds valuable usable space and includes a second bathroom for