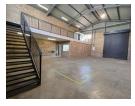

## Industrial property to Rent in Laserpark, Roodepoort

This 191sqm industrial warehouse unit is available for immediate rental at R16 255 per month, excluding VAT. Located just off Beyers Naudé Drive in Laserpark, Roodepoort, the unit is positioned within a neat and securely maintained business park offering 24-hour security for peace of mind. The warehouse features an on-grade roller shutter door, excellent floor space, and generous roof height, making it ideal for a variety of light industrial or storage operations. A well-maintained reception/office area with a bathroom is situated at the front of the unit, providing a professional welcome space for clients or staff.

Additionally, the unit includes a large fixed mezzanine level, which adds valuable usable space and includes a second bathroom for