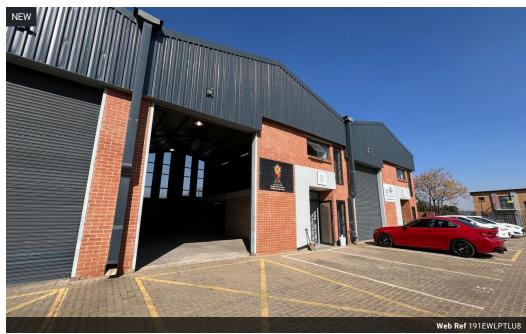

## Industrial property to Rent in Laserpark, Roodepoort

This 191sqm industrial warehouse unit is available for immediate rental at R16 255 per month, excluding VAT. Located just off Beyers Naudé Drive in Laserpark, Roodepoort, the unit is positioned within a neat and securely maintained business park offering 24-hour security for peace of mind. The warehouse features an on-grade roller shutter door, excellent floor space, and generous roof height, making it ideal for a variety of light industrial or storage operations. A well-maintained reception/office area with a bathroom is situated at the front of the unit, providing a professional welcome space for clients or staff.

Additionally, the unit includes a large fixed mezzanine level, which adds valuable usable space and includes a second bathroom for