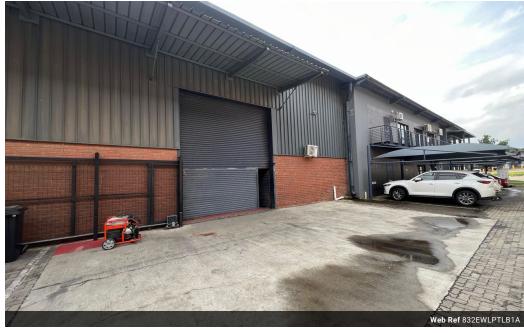

## Industrial property to Rent in Laserpark, Roodepoort

This spacious 832sqm industrial warehouse unit is available to rent immediately at R62 400 plus VAT. Located within a clean, well-maintained, and securely fenced business park in Laserpark, Roodepoort, the property enjoys a prime position just off the busy Beyers Naudé Drive, offering excellent accessibility and exposure. The warehouse features a neat, open-plan layout ideal for storage, logistics, or light industrial use, complemented by a tall on-grade roller shutter door for easy loading and unloading of goods.

Inside, the unit offers great vertical clearance, enhancing storage capacity and operational efficiency. The space includes two well-proportioned offices, a functional kitchen area, and a bathroom, making it suitable for both administrative and operational staff.