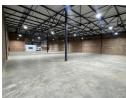

## Industrial property to Rent in Laserpark, Roodepoort

This spacious 832sqm industrial warehouse unit is available to rent immediately at R62 400 plus VAT. Located within a clean, well-maintained, and securely fenced business park in Laserpark, Roodepoort, the property enjoys a prime position just off the busy Beyers Naudé Drive, offering excellent accessibility and exposure. The warehouse features a neat, open-plan layout ideal for storage, logistics, or light industrial use, complemented by a tall on-grade roller shutter door for easy loading and unloading of goods.

Inside, the unit offers great vertical clearance, enhancing storage capacity and operational efficiency. The space includes two well-proportioned offices, a functional kitchen area, and a bathroom, making it suitable for both administrative and operational staff.