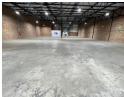

## Industrial property to Rent in Laserpark, Roodepoort

This spacious 832sqm industrial warehouse unit is available to rent immediately at R62 400 plus VAT. Located within a clean, well-maintained, and securely fenced business park in Laserpark, Roodepoort, the property enjoys a prime position just off the busy Beyers Naudé Drive, offering excellent accessibility and exposure. The warehouse features a neat, open-plan layout ideal for storage, logistics, or light industrial use, complemented by a tall on-grade roller shutter door for easy loading and unloading of goods.

Inside, the unit offers great vertical clearance, enhancing storage capacity and operational efficiency. The space includes two well-proportioned offices, a functional kitchen area, and a bathroom, making it suitable for both administrative and operational staff.