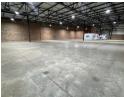

## Industrial property to Rent in Laserpark, Roodepoort

This spacious 832sqm industrial warehouse unit is available to rent immediately at R62 400 plus VAT. Located within a clean, well-maintained, and securely fenced business park in Laserpark, Roodepoort, the property enjoys a prime position just off the busy Beyers Naudé Drive, offering excellent accessibility and exposure. The warehouse features a neat, open-plan layout ideal for storage, logistics, or light industrial use, complemented by a tall on-grade roller shutter door for easy loading and unloading of goods.

Inside, the unit offers great vertical clearance, enhancing storage capacity and operational efficiency. The space includes two well-proportioned offices, a functional kitchen area, and a bathroom, making it suitable for both administrative and operational staff.