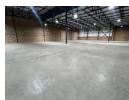

## Industrial property to Rent in Laserpark, Roodepoort

This spacious 832sqm industrial warehouse unit is available to rent immediately at R62 400 plus VAT. Located within a clean, well-maintained, and securely fenced business park in Laserpark, Roodepoort, the property enjoys a prime position just off the busy Beyers Naudé Drive, offering excellent accessibility and exposure. The warehouse features a neat, open-plan layout ideal for storage, logistics, or light industrial use, complemented by a tall on-grade roller shutter door for easy loading and unloading of goods.

Inside, the unit offers great vertical clearance, enhancing storage capacity and operational efficiency. The space includes two well-proportioned offices, a functional kitchen area, and a bathroom, making it suitable for both administrative and operational staff.