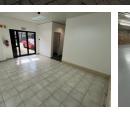

### Industrial property to Rent in Laserpark, Roodepoort

This 441sqm industrial warehouse unit is now available to rent immediately at R33 075 plus VAT. Situated in a neat and securely gated business park in Laserpark, Roodepoort, the property offers excellent visibility and accessibility just off Beyers Naudé Drive. The unit features a clean and professional reception/office area at the front, ideal for administrative functions or client-facing interactions. The premises also include two bathrooms and a convenient shower facility, making it practical for both staff comfort and operational needs.