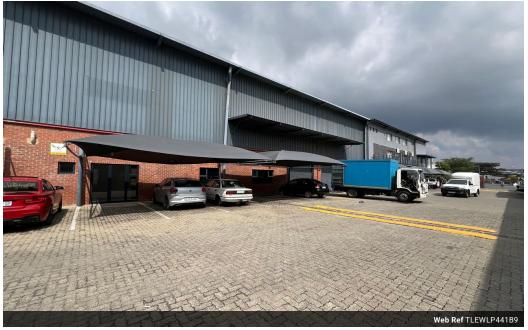

### Industrial property to Rent in Laserpark, Roodepoort

This 441sqm industrial warehouse unit is now available to rent immediately at R33 075 plus VAT. Situated in a neat and securely gated business park in Laserpark, Roodepoort, the property offers excellent visibility and accessibility just off Beyers Naudé Drive. The unit features a clean and professional reception/office area at the front, ideal for administrative functions or client-facing interactions. The premises also include two bathrooms and a convenient shower facility, making it practical for both staff comfort and operational needs.

Yes

5

The warehouse boasts generous floor space with a high roof clearance, providing flexibility for storage, manufacturing, or distribution operations. Access is streamlined with an on-grade roller shutter door, ensuring smooth loading and unloading.

#### Interior

Floor Loading Cap. Power 3 Phase Power Amps **Exterior** Security Open Parking Bays

Sizes Floor Size

441m<sup>2</sup>

Extras

24 Hour Access 24 Hour Response Fibre

2 Tn/m<sup>2</sup>

Yes