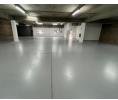

### Industrial property to Rent in Laserpark, Roodepoort

This 441sqm industrial warehouse unit is now available to rent immediately at R33 075 plus VAT. Situated in a neat and securely gated business park in Laserpark, Roodepoort, the property offers excellent visibility and accessibility just off Beyers Naudé Drive. The unit features a clean and professional reception/office area at the front, ideal for administrative functions or client-facing interactions. The premises also include two bathrooms and a convenient shower facility, making it practical for both staff comfort and operational needs.

Yes

5

The warehouse boasts generous floor space with a high roof clearance, providing flexibility for storage, manufacturing, or distribution operations. Access is streamlined with an on-grade roller shutter door, ensuring smooth loading and unloading.