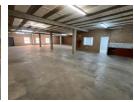

## Industrial property to Rent in Laserpark, Roodepoort

This 464sqm industrial warehouse unit is available to rent immediately at R27 840 plus VAT and is situated within a clean, securely gated business park in Laserpark, Roodepoort. Located just off the main road Beyers Naude Drive, the unit offers easy access for transport and deliveries, making it a convenient option for businesses in logistics, light manufacturing, or storage. The warehouse features an on-grade roller shutter door, offering smooth vehicle access, along with generous floor space and good roof height to accommodate a variety of operational needs.

Inside, the unit includes a neat reception area and functional office space to support administrative operations. It also comes equipped with a kitchen area and bathrooms for staff convenience, as well as a 3-phase power supply to handle industrial