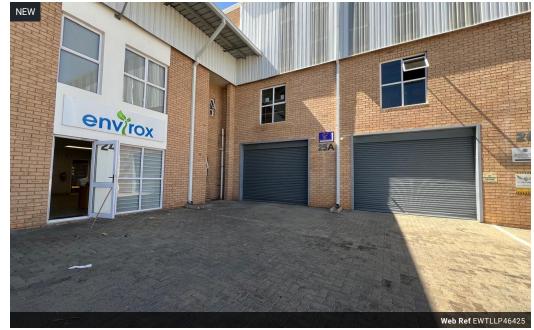

## Industrial property to Rent in Laserpark, Roodepoort

This 464sqm industrial warehouse unit is available to rent immediately at R27 840 plus VAT and is situated within a clean, securely gated business park in Laserpark, Roodepoort. Located just off the main road Beyers Naude Drive, the unit offers easy access for transport and deliveries, making it a convenient option for businesses in logistics, light manufacturing, or storage. The warehouse features an on-grade roller shutter door, offering smooth vehicle access, along with generous floor space and good roof height to accommodate a variety of operational needs.

Inside, the unit includes a neat reception area and functional office space to support administrative operations. It also comes equipped with a kitchen area and bathrooms for staff convenience, as well as a 3-phase power supply to handle industrial