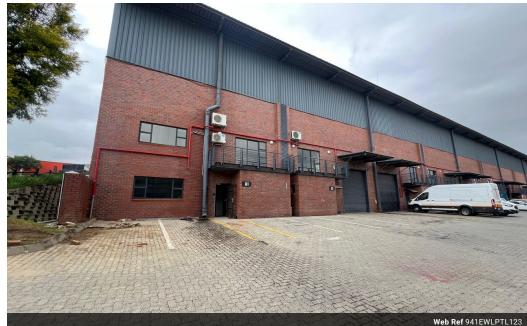

## Industrial property to Rent in Laserpark, Roodepoort

This spacious 941sqm industrial warehouse unit is available to rent immediately at R70 500 plus VAT and is located within a well-maintained, securely gated business park in Laserpark, Roodepoort. Ideally positioned just off the main road Beyers Naude Drive, the unit offers excellent access for logistics and transport operations. The warehouse is equipped with two on-grade roller shutter doors, providing convenient entry for trucks and deliveries, as well as generous floor space and impressive roof height, ideal for storage, manufacturing, or distribution activities.

Inside, the property features a professional and tidy reception area, along with ample office space located upstairs to support daily