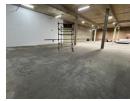

## Industrial property to Rent in Laserpark, Roodepoort

This spacious 941sqm industrial warehouse unit is available to rent immediately at R70 500 plus VAT and is located within a well-maintained, securely gated business park in Laserpark, Roodepoort. Ideally positioned just off the main road Beyers Naude Drive, the unit offers excellent access for logistics and transport operations. The warehouse is equipped with two on-grade roller shutter doors, providing convenient entry for trucks and deliveries, as well as generous floor space and impressive roof height, ideal for storage, manufacturing, or distribution activities.

Inside, the property features a professional and tidy reception area, along with ample office space located upstairs to support daily