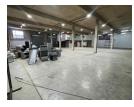

## Industrial property to Rent in Laserpark, Roodepoort

This spacious 941sqm industrial warehouse unit is available to rent immediately at R70 500 plus VAT and is located within a well-maintained, securely gated business park in Laserpark, Roodepoort. Ideally positioned just off the main road Beyers Naude Drive, the unit offers excellent access for logistics and transport operations. The warehouse is equipped with two on-grade roller shutter doors, providing convenient entry for trucks and deliveries, as well as generous floor space and impressive roof height, ideal for storage, manufacturing, or distribution activities.