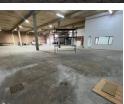

## Industrial property to Rent in Laserpark, Roodepoort

This spacious 941sqm industrial warehouse unit is available to rent immediately at R70 500 plus VAT and is located within a well-maintained, securely gated business park in Laserpark, Roodepoort. Ideally positioned just off the main road Beyers Naude Drive, the unit offers excellent access for logistics and transport operations. The warehouse is equipped with two on-grade roller shutter doors, providing convenient entry for trucks and deliveries, as well as generous floor space and impressive roof height, ideal for storage, manufacturing, or distribution activities.