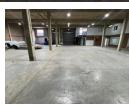

## Industrial property to Rent in Laserpark, Roodepoort

This spacious 941sqm industrial warehouse unit is available to rent immediately at R70 500 plus VAT and is located within a well-maintained, securely gated business park in Laserpark, Roodepoort. Ideally positioned just off the main road Beyers Naude Drive, the unit offers excellent access for logistics and transport operations. The warehouse is equipped with two on-grade roller shutter doors, providing convenient entry for trucks and deliveries, as well as generous floor space and impressive roof height, ideal for storage, manufacturing, or distribution activities.