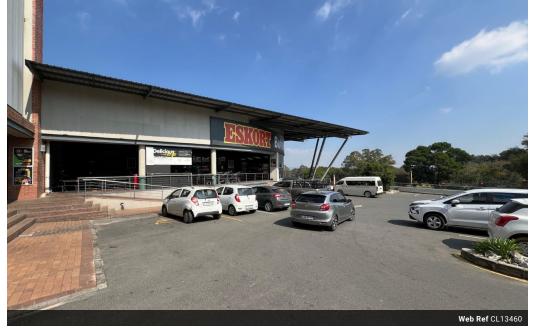

Monthly Levy R1 Excl. VAT

Bright & Flexible 112m<sup>2</sup> Retail Space To Let in Laserpark Business Centre

Available immediately, this 112m<sup>2</sup> retail unit in Laserpark, Roodepoort, offers a prime opportunity at R12,320/month (excl. VAT) in a well-maintained, secure business centre. With excellent visibility, ample parking, and neatly kept communal spaces, this location is ideal for businesses looking to attract steady foot traffic in a clean, professional environment.

The unit boasts a modern, open-plan layout with large glass frontage that fills the space with natural light and ensures high exposure to passing customers. Flexible in design, it can easily be configured to meet your specific retail or service requirements. Whether you're starting fresh or scaling up, this versatile space provides the perfect foundation for your business success. Contact