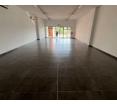

Monthly Levy R1 Excl. VAT

Bright & Flexible 112m<sup>2</sup> Retail Space To Let in Laserpark Business Centre

Available immediately, this 112m<sup>2</sup> retail unit in Laserpark, Roodepoort, offers a prime opportunity at R12,320/month (excl. VAT) in a well-maintained, secure business centre. With excellent visibility, ample parking, and neatly kept communal spaces, this location is ideal for businesses looking to attract steady foot traffic in a clean, professional environment.

The unit boasts a modern, open-plan layout with large glass frontage that fills the space with natural light and ensures high exposure to passing customers. Flexible in design, it can easily be configured to meet your specific retail or service requirements. Whether you're starting fresh or scaling up, this versatile space provides the perfect foundation for your business success. Contact