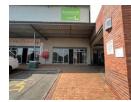

Monthly Levy R1 Excl. VAT

Bright & Flexible 112m<sup>2</sup> Retail Space To Let in Laserpark Business Centre

Available immediately, this 112m<sup>2</sup> retail unit in Laserpark, Roodepoort, offers a prime opportunity at R12,320/month (excl. VAT) in a well-maintained, secure business centre. With excellent visibility, ample parking, and neatly kept communal spaces, this location is ideal for businesses looking to attract steady foot traffic in a clean, professional environment.

The unit boasts a modern, open-plan layout with large glass frontage that fills the space with natural light and ensures high exposure to passing customers. Flexible in design, it can easily be configured to meet your specific retail or service requirements. Whether you're starting fresh or scaling up, this versatile space provides the perfect foundation for your business success. Contact