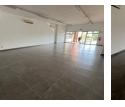

Monthly Levy R1 Excl. VAT

Bright & Flexible 112m<sup>2</sup> Retail Space To Let in Laserpark Business Centre

Available immediately, this 112m<sup>2</sup> retail unit in Laserpark, Roodepoort, offers a prime opportunity at R12,320/month (excl. VAT) in a well-maintained, secure business centre. With excellent visibility, ample parking, and neatly kept communal spaces, this location is ideal for businesses looking to attract steady foot traffic in a clean, professional environment.

The unit boasts a modern, open-plan layout with large glass frontage that fills the space with natural light and ensures high exposure to passing customers. Flexible in design, it can easily be configured to meet your specific retail or service requirements. Whether you're starting fresh or scaling up, this versatile space provides the perfect foundation for your business success. Contact