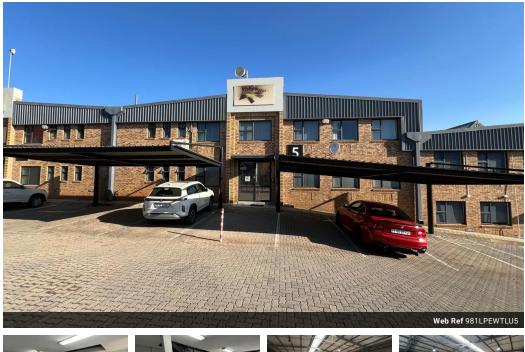

## Industrial property to Rent in Laserpark, Roodepoort

This 981sqm industrial warehouse unit is available to rent at R73,575 plus VAT and is located in a clean, secure business park in Laserpark, Roodepoort. Positioned just off Beyers Naude Drive, the property offers excellent access to major transport routes. The warehouse features a spacious open floor area with impressive roof height, ideal for storage, distribution, or light manufacturing. It includes one on-grade roller shutter door for smooth loading and offloading operations, supported by a reliable 3-phase power supply.