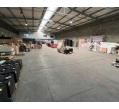

## Industrial property to Rent in Laserpark, Roodepoort

This 981sqm industrial warehouse unit is available to rent at R73,575 plus VAT and is located in a clean, secure business park in Laserpark, Roodepoort. Positioned just off Beyers Naude Drive, the property offers excellent access to major transport routes. The warehouse features a spacious open floor area with impressive roof height, ideal for storage, distribution, or light manufacturing. It includes one on-grade roller shutter door for smooth loading and offloading operations, supported by a reliable 3-phase power supply.