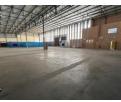

## Industrial property to Rent in Laserpark, Roodepoort

This spacious 2,380sqm industrial warehouse unit is immediately available for occupation at a rental of R178,500 plus VAT. Situated within a secure and well-maintained business park in Laserpark, Roodepoort, the property enjoys excellent accessibility just off the prominent Beyers Naude Drive. The warehouse boasts a generous open-plan layout with high ceilings, providing ample vertical storage or operational space, and is fitted with two on-grade roller shutter doors to facilitate efficient loading and offloading.

The property includes a neat and welcoming reception area, along with ample office space split across two levels to accommodate administrative operations. Additional features include two kitchens, five bathrooms, and a reliable 3-phase power supply, making it

## Interior

Floor Loading Cap. Air Conditioning Power 3 Phase Power Amps **Exterior** Security Covered Parking Bays Sizes Floor Size

2,380m<sup>2</sup>

Extras

24 Hour Access 24 Hour Response Fibre

3 Tn/m<sup>2</sup>