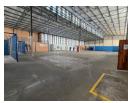

## Industrial property to Rent in Laserpark, Roodepoort

This spacious 2,380sqm industrial warehouse unit is immediately available for occupation at a rental of R178,500 plus VAT. Situated within a secure and well-maintained business park in Laserpark, Roodepoort, the property enjoys excellent accessibility just off the prominent Beyers Naude Drive. The warehouse boasts a generous open-plan layout with high ceilings, providing ample vertical storage or operational space, and is fitted with two on-grade roller shutter doors to facilitate efficient loading and offloading.

## Interior

Floor Loading Cap. Air Conditioning Power 3 Phase Power Amps **Exterior** Security Covered Parking Bays Sizes Floor Size

2,380m<sup>2</sup>

Extras

24 Hour Access 24 Hour Response Fibre

3 Tn/m<sup>2</sup>