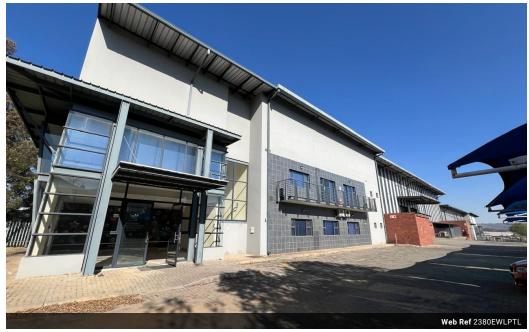

## Industrial property to Rent in Laserpark, Roodepoort

This spacious 2,380sqm industrial warehouse unit is immediately available for occupation at a rental of R178,500 plus VAT. Situated within a secure and well-maintained business park in Laserpark, Roodepoort, the property enjoys excellent accessibility just off the prominent Beyers Naude Drive. The warehouse boasts a generous open-plan layout with high ceilings, providing ample vertical storage or operational space, and is fitted with two on-grade roller shutter doors to facilitate efficient loading and offloading.

The property includes a neat and welcoming reception area, along with ample office space split across two levels to accommodate administrative operations. Additional features include two kitchens, five bathrooms, and a reliable 3-phase power supply, making it