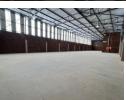

## Industrial property to Rent in Laserpark, Roodepoort

This spacious industrial warehouse unit, measuring 942sqm, is available to rent immediately at R70,650 plus VAT. Located within a well-maintained and securely gated business park in Laserpark, Roodepoort, the property offers both safety and convenience with direct access from Beyers Naude Drive. The warehouse boasts excellent functionality with a large on-grade roller shutter door, generous roof height, and expansive floor area suitable for a range of industrial or logistics operations.

In addition to the warehouse space, the unit features ample open-plan office areas ideal for administrative or managerial functions. The premises also include two bathrooms, a kitchen area for staff convenience, and a reliable 3-phase power supply to support