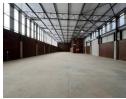

## Industrial property to Rent in Laserpark, Roodepoort

This spacious industrial warehouse unit, measuring 942sqm, is available to rent immediately at R70,650 plus VAT. Located within a well-maintained and securely gated business park in Laserpark, Roodepoort, the property offers both safety and convenience with direct access from Beyers Naude Drive. The warehouse boasts excellent functionality with a large on-grade roller shutter door, generous roof height, and expansive floor area suitable for a range of industrial or logistics operations.

In addition to the warehouse space, the unit features ample open-plan office areas ideal for administrative or managerial functions. The premises also include two bathrooms, a kitchen area for staff convenience, and a reliable 3-phase power supply to support