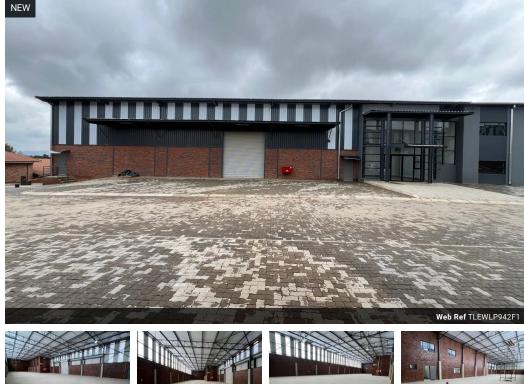

## Industrial property to Rent in Laserpark, Roodepoort

This spacious industrial warehouse unit, measuring 942sqm, is available to rent immediately at R70,650 plus VAT. Located within a well-maintained and securely gated business park in Laserpark, Roodepoort, the property offers both safety and convenience with direct access from Beyers Naude Drive. The warehouse boasts excellent functionality with a large on-grade roller shutter door, generous roof height, and expansive floor area suitable for a range of industrial or logistics operations.

In addition to the warehouse space, the unit features ample open-plan office areas ideal for administrative or managerial functions. The premises also include two bathrooms, a kitchen area for staff convenience, and a reliable 3-phase power supply to support

## **Features**

Zoning Industrial

Exterior Sizes Floor Loading Cap. 3 Tn/m<sup>2</sup> Yes Floor Size 942m<sup>2</sup> Security Power 3 Phase Open Parking Bays Yes

**Extras** 

Power Amps

24 Hour Access 24 Hour Response Fibre