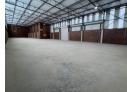

## Industrial property to Rent in Laserpark, Roodepoort

This spacious industrial warehouse unit, measuring 942sqm, is available to rent immediately at R70,650 plus VAT. Located within a well-maintained and securely gated business park in Laserpark, Roodepoort, the property offers both safety and convenience with direct access from Beyers Naude Drive. The warehouse boasts excellent functionality with a large on-grade roller shutter door, generous roof height, and expansive floor area suitable for a range of industrial or logistics operations.

In addition to the warehouse space, the unit features ample open-plan office areas ideal for administrative or managerial functions. The premises also include two bathrooms, a kitchen area for staff convenience, and a reliable 3-phase power supply to support