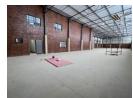

## Industrial property to Rent in Laserpark, Roodepoort

This spacious industrial warehouse unit, measuring 942sqm, is available to rent immediately at R70,650 plus VAT. Located within a well-maintained and securely gated business park in Laserpark, Roodepoort, the property offers both safety and convenience with direct access from Beyers Naude Drive. The warehouse boasts excellent functionality with a large on-grade roller shutter door, generous roof height, and expansive floor area suitable for a range of industrial or logistics operations.

In addition to the warehouse space, the unit features ample open-plan office areas ideal for administrative or managerial functions. The premises also include two bathrooms, a kitchen area for staff convenience, and a reliable 3-phase power supply to support

## **Features**

Zoning Industrial

Exterior Sizes Floor Loading Cap. 3 Tn/m<sup>2</sup> Yes Floor Size 942m<sup>2</sup> Security Power 3 Phase Open Parking Bays Yes

**Extras** 

Power Amps

24 Hour Access 24 Hour Response Fibre