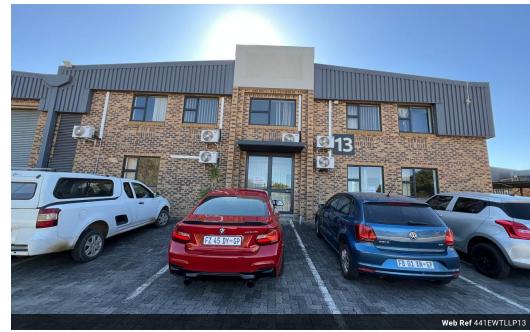

## Industrial property to Rent in Laserpark, Roodepoort

This 441sqm industrial warehouse unit is available to rent immediately at R33 075 plus VAT. Located in a well-maintained and secure business park in Laserpark, Roodepoort, the property offers excellent accessibility just off Beyers Naude Drive. The warehouse features a spacious on-grade roller shutter door for easy loading and offloading, a generous internal roof height ideal for storage or light manufacturing, and a solid concrete floor built to handle industrial use.

## **Features**

**Zoning** Industrial

 Interior
 Exterior
 Sizes

 Floor Loading Cap.
 2 Tn/m²
 Security
 Yes
 Floor Size
 441m²

 Air Conditioning
 Yes
 Open Parking Bays
 6

 Power 3 Phase
 Yes

Extras

Power Amps