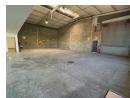

## Industrial property to Rent in Laserpark, Roodepoort

This 441sqm industrial warehouse unit is available to rent immediately at R33 075 plus VAT. Located in a well-maintained and secure business park in Laserpark, Roodepoort, the property offers excellent accessibility just off Beyers Naude Drive. The warehouse features a spacious on-grade roller shutter door for easy loading and offloading, a generous internal roof height ideal for storage or light manufacturing, and a solid concrete floor built to handle industrial use.

Upstairs, the unit offers ample office space to accommodate administrative functions, supported by two bathrooms and a kitchenette for staff convenience. Additionally, the unit is equipped with a reliable 3-phase power supply, catering to a variety of