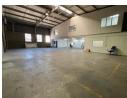

## Industrial property to Rent in Laserpark, Roodepoort

This 441sqm industrial warehouse unit is available to rent immediately at R33 075 plus VAT. Located in a well-maintained and secure business park in Laserpark, Roodepoort, the property offers excellent accessibility just off Beyers Naude Drive. The warehouse features a spacious on-grade roller shutter door for easy loading and offloading, a generous internal roof height ideal for storage or light manufacturing, and a solid concrete floor built to handle industrial use.

Upstairs, the unit offers ample office space to accommodate administrative functions, supported by two bathrooms and a kitchenette for staff convenience. Additionally, the unit is equipped with a reliable 3-phase power supply, catering to a variety of