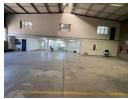

## Industrial property to Rent in Laserpark, Roodepoort

This 441sqm industrial warehouse unit is available to rent immediately at R33 075 plus VAT. Located in a well-maintained and secure business park in Laserpark, Roodepoort, the property offers excellent accessibility just off Beyers Naude Drive. The warehouse features a spacious on-grade roller shutter door for easy loading and offloading, a generous internal roof height ideal for storage or light manufacturing, and a solid concrete floor built to handle industrial use.

Upstairs, the unit offers ample office space to accommodate administrative functions, supported by two bathrooms and a kitchenette for staff convenience. Additionally, the unit is equipped with a reliable 3-phase power supply, catering to a variety of