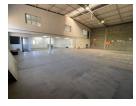

## Industrial property to Rent in Laserpark, Roodepoort

This 441sqm industrial warehouse unit is available to rent immediately at R33 075 plus VAT. Located in a well-maintained and secure business park in Laserpark, Roodepoort, the property offers excellent accessibility just off Beyers Naude Drive. The warehouse features a spacious on-grade roller shutter door for easy loading and offloading, a generous internal roof height ideal for storage or light manufacturing, and a solid concrete floor built to handle industrial use.

Upstairs, the unit offers ample office space to accommodate administrative functions, supported by two bathrooms and a kitchenette for staff convenience. Additionally, the unit is equipped with a reliable 3-phase power supply, catering to a variety of