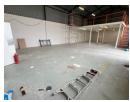

## Prime Industrial property to Rent in Laserpark, Roodepoort

This free-standing industrial property in Laserpark, Roodepoort offers 571sqm of versatile space, ideal for a range of industrial or commercial operations. Conveniently located just off the main road, Beyers Naudé Drive, the property provides excellent access and visibility. The warehouse features a spacious open floor area with good roof height and an on-grade roller shutter door, ensuring smooth loading and offloading for deliveries. Ample parking space is available on-site, catering to both staff and visitors, and access to the premises is straightforward for larger vehicles.