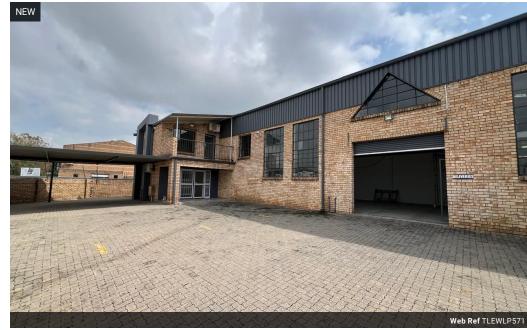

## Prime Industrial property to Rent in Laserpark, Roodepoort

This free-standing industrial property in Laserpark, Roodepoort offers 571sqm of versatile space, ideal for a range of industrial or commercial operations. Conveniently located just off the main road, Beyers Naudé Drive, the property provides excellent access and visibility. The warehouse features a spacious open floor area with good roof height and an on-grade roller shutter door, ensuring smooth loading and offloading for deliveries. Ample parking space is available on-site, catering to both staff and visitors, and access to the premises is straightforward for larger vehicles.

 $Internally, the \ building \ is \ well-equipped \ to \ support \ daily \ business \ functions. \ It \ includes \ five \ well-proportioned \ offices, two$ 