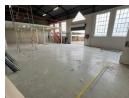

## Prime Industrial property to Rent in Laserpark, Roodepoort

This free-standing industrial property in Laserpark, Roodepoort offers 571sqm of versatile space, ideal for a range of industrial or commercial operations. Conveniently located just off the main road, Beyers Naudé Drive, the property provides excellent access and visibility. The warehouse features a spacious open floor area with good roof height and an on-grade roller shutter door, ensuring smooth loading and offloading for deliveries. Ample parking space is available on-site, catering to both staff and visitors, and access to the premises is straightforward for larger vehicles.

 $Internally, the \ building \ is \ well-equipped \ to \ support \ daily \ business \ functions. \ It \ includes \ five \ well-proportioned \ offices, two$ 