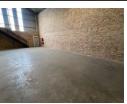

## Industrial property to Rent in Laserpark, Roodepoort

This 191sqm industrial warehouse unit is immediately available to rent at R16,255 per month (plus VAT), with an additional R1,000 fee for backup power, ensuring uninterrupted operations. Situated in a clean and securely gated business park just off the main Beyers Naude Drive in Laserpark, Roodepoort, this unit offers excellent accessibility and visibility for businesses. It features an ongrade roller shutter door for efficient loading and unloading, generous internal height for storage or racking, and a solid concrete slab mezzanine that adds valuable additional workspace or storage capacity.

The interior layout includes a neat office/reception area, ideal for administrative use or client interaction, along with two bathrooms