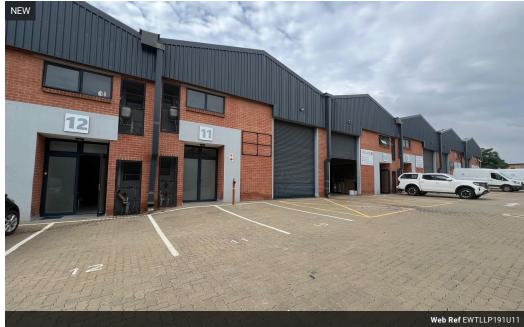

## Industrial property to Rent in Laserpark, Roodepoort

This 191sqm industrial warehouse unit is immediately available to rent at R16,255 per month (plus VAT), with an additional R1,000 fee for backup power, ensuring uninterrupted operations. Situated in a clean and securely gated business park just off the main Beyers Naude Drive in Laserpark, Roodepoort, this unit offers excellent accessibility and visibility for businesses. It features an ongrade roller shutter door for efficient loading and unloading, generous internal height for storage or racking, and a solid concrete slab mezzanine that adds valuable additional workspace or storage capacity.

## **Features**

Zoning Industrial

 Interior
 Exterior
 Sizes

 Floor Loading Cap.
 2 Tn/m²
 Security
 Yes
 Floor Size
 191m²

 Power 3 Phase
 Yes
 Open Parking Bays
 3

Extras

Power Amps

24 Hour Access 24 Hour Response Fibre