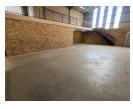

## Industrial property to Rent in Laserpark, Roodepoort

This 191sqm industrial warehouse unit is immediately available to rent at R16,255 per month (plus VAT), with an additional R1,000 fee for backup power, ensuring uninterrupted operations. Situated in a clean and securely gated business park just off the main Beyers Naude Drive in Laserpark, Roodepoort, this unit offers excellent accessibility and visibility for businesses. It features an ongrade roller shutter door for efficient loading and unloading, generous internal height for storage or racking, and a solid concrete slab mezzanine that adds valuable additional workspace or storage capacity.

The interior layout includes a neat office/reception area, ideal for administrative use or client interaction, along with two bathrooms