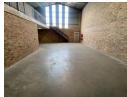

## Industrial property to Rent in Laserpark, Roodepoort

This 191sqm industrial warehouse unit is immediately available to rent at R16,255 per month (plus VAT), with an additional R1,000 fee for backup power, ensuring uninterrupted operations. Situated in a clean and securely gated business park just off the main Beyers Naude Drive in Laserpark, Roodepoort, this unit offers excellent accessibility and visibility for businesses. It features an ongrade roller shutter door for efficient loading and unloading, generous internal height for storage or racking, and a solid concrete slab mezzanine that adds valuable additional workspace or storage capacity.

The interior layout includes a neat office/reception area, ideal for administrative use or client interaction, along with two bathrooms