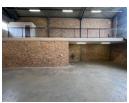

## Industrial property to Rent in Laserpark, Roodepoort

This 191sqm industrial warehouse unit is immediately available to rent at R16,255 per month (plus VAT), with an additional R1,000 fee for backup power, ensuring uninterrupted operations. Situated in a clean and securely gated business park just off the main Beyers Naude Drive in Laserpark, Roodepoort, this unit offers excellent accessibility and visibility for businesses. It features an ongrade roller shutter door for efficient loading and unloading, generous internal height for storage or racking, and a solid concrete slab mezzanine that adds valuable additional workspace or storage capacity.

The interior layout includes a neat office/reception area, ideal for administrative use or client interaction, along with two bathrooms