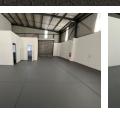

## Industrial property to Rent in Laserpark, Roodepoort

This 170sqm industrial warehouse unit is now available to rent immediately for R14,500 per month (plus VAT). Located in a wellmaintained and securely gated business park in Laserpark, Roodepoort, this unit offers a practical and efficient layout ideal for a range of industrial or light manufacturing operations. The space features an on-grade roller shutter door, allowing easy access for loading and offloading, along with excellent roof height and open floor space to accommodate racking, machinery, or storage.

Inside, the unit includes a tidy and professional office/reception area, making it suitable for client-facing operations or administration tasks. Additional amenities include one kitchen and one bathroom, adding to the convenience for staff and visitors.