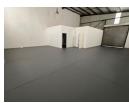

## Industrial property to Rent in Laserpark, Roodepoort

This 170sqm industrial warehouse unit is now available to rent immediately for R14,500 per month (plus VAT). Located in a wellmaintained and securely gated business park in Laserpark, Roodepoort, this unit offers a practical and efficient layout ideal for a range of industrial or light manufacturing operations. The space features an on-grade roller shutter door, allowing easy access for loading and offloading, along with excellent roof height and open floor space to accommodate racking, machinery, or storage.

Inside, the unit includes a tidy and professional office/reception area, making it suitable for client-facing operations or administration tasks. Additional amenities include one kitchen and one bathroom, adding to the convenience for staff and visitors.