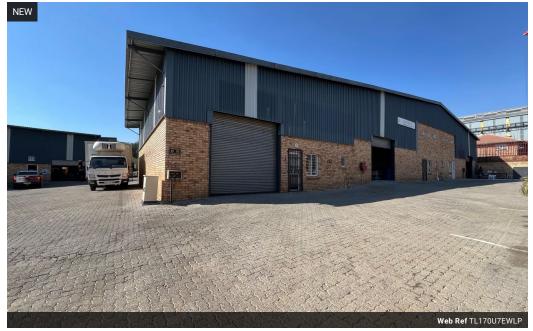

## Industrial property to Rent in Laserpark, Roodepoort

This 170sqm industrial warehouse unit is now available to rent immediately for R14,500 per month (plus VAT). Located in a wellmaintained and securely gated business park in Laserpark, Roodepoort, this unit offers a practical and efficient layout ideal for a range of industrial or light manufacturing operations. The space features an on-grade roller shutter door, allowing easy access for loading and offloading, along with excellent roof height and open floor space to accommodate racking, machinery, or storage.

Inside, the unit includes a tidy and professional office/reception area, making it suitable for client-facing operations or administration tasks. Additional amenities include one kitchen and one bathroom, adding to the convenience for staff and visitors.