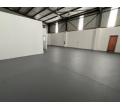

## Industrial property to Rent in Laserpark, Roodepoort

This 170sqm industrial warehouse unit is now available to rent immediately for R14,500 per month (plus VAT). Located in a wellmaintained and securely gated business park in Laserpark, Roodepoort, this unit offers a practical and efficient layout ideal for a range of industrial or light manufacturing operations. The space features an on-grade roller shutter door, allowing easy access for loading and offloading, along with excellent roof height and open floor space to accommodate racking, machinery, or storage.

Inside, the unit includes a tidy and professional office/reception area, making it suitable for client-facing operations or administration tasks. Additional amenities include one kitchen and one bathroom, adding to the convenience for staff and visitors.