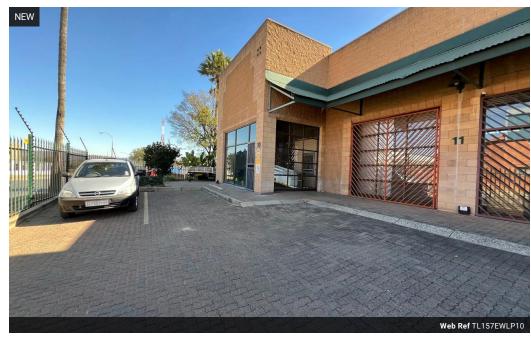

## Industrial property to Rent in Laserpark, Roodepoort

SOLE MANDATE!

This 157sqm industrial mini unit is available to rent at R13,000 per month (excluding VAT) and is ideally situated in a well-maintained and securely gated business park in Laserpark, Roodepoort. Conveniently located just off Beyers Naudé Drive, the unit offers excellent accessibility for both light industrial and commercial operations. The premises boast a clean and professional appearance, providing a secure environment for businesses needing reliable warehouse or workshop space.

The unit features an on-grade roller shutter door for easy access, a spacious floor area with ample roof height for storage or machinery, and a 3-phase power supply to support heavier electrical requirements. Inside, the space is efficiently laid out with two