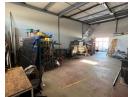

## Industrial property to Rent in Laserpark, Roodepoort

SOLE MANDATE!

This 157sqm industrial mini unit is available to rent at R13,000 per month (excluding VAT) and is ideally situated in a well-maintained and securely gated business park in Laserpark, Roodepoort. Conveniently located just off Beyers Naudé Drive, the unit offers excellent accessibility for both light industrial and commercial operations. The premises boast a clean and professional appearance, providing a secure environment for businesses needing reliable warehouse or workshop space.

The unit features an on-grade roller shutter door for easy access, a spacious floor area with ample roof height for storage or machinery, and a 3-phase power supply to support heavier electrical requirements. Inside, the space is efficiently laid out with two