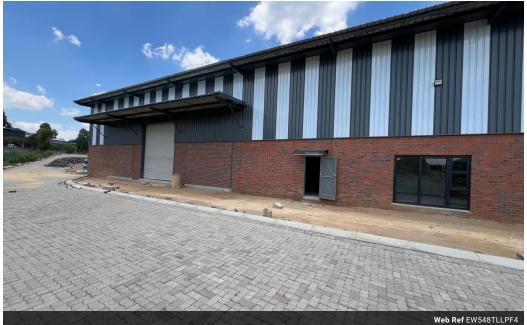

#### Industrial Warehouse to Rent in Laserpark, Roodepoort

This 548sqm industrial warehouse unit is available to rent immediately at R41,100 per month (plus VAT) and is located in a clean, well-maintained, and securely guarded business park in Laserpark, Roodepoort. Conveniently situated just off Beyers Naude Drive, the unit offers easy access to major routes, making it ideal for distribution, storage, or light industrial operations. The warehouse features a tall on-grade roller shutter door for efficient loading and unloading, generous floor space, excellent roof height, and a dependable 3-phase power supply.

The interior layout includes a welcoming reception or office space, making it suitable for administrative functions or client-facing needs. Additionally, the unit is equipped with two bathrooms (separate for male and female) and a single kitchenette, providing