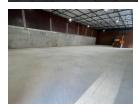

#### Industrial Warehouse to Rent in Laserpark, Roodepoort

This 548sqm industrial warehouse unit is available to rent immediately at R41,100 per month (plus VAT) and is located in a clean, well-maintained, and securely guarded business park in Laserpark, Roodepoort. Conveniently situated just off Beyers Naude Drive, the unit offers easy access to major routes, making it ideal for distribution, storage, or light industrial operations. The warehouse features a tall on-grade roller shutter door for efficient loading and unloading, generous floor space, excellent roof height, and a dependable 3-phase power supply.

#### Interior

Floor Loading Cap. Power 3 Phase Power Amps **Exterior** Security Open Parking Bays

**Sizes** Floor Size

548m<sup>2</sup>

Extras 24 Hour Access 24 Hour Response Fibre

3 Tn/m<sup>2</sup>

Yes

100