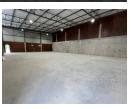

#### Industrial Warehouse to Rent in Laserpark, Roodepoort

This 548sqm industrial warehouse unit is available to rent immediately at R41,100 per month (plus VAT) and is located in a clean, well-maintained, and securely guarded business park in Laserpark, Roodepoort. Conveniently situated just off Beyers Naude Drive, the unit offers easy access to major routes, making it ideal for distribution, storage, or light industrial operations. The warehouse features a tall on-grade roller shutter door for efficient loading and unloading, generous floor space, excellent roof height, and a dependable 3-phase power supply.

The interior layout includes a welcoming reception or office space, making it suitable for administrative functions or client-facing needs. Additionally, the unit is equipped with two bathrooms (separate for male and female) and a single kitchenette, providing

#### Interior

Floor Loading Cap. Power 3 Phase Power Amps **Exterior** Security Open Parking Bays

**Sizes** Floor Size

548m<sup>2</sup>

Extras 24 Hour Access 24 Hour Response Fibre

3 Tn/m<sup>2</sup>

Yes

100