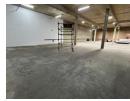

## Industrial Warehouse to Rent in Laserpark, Roodepoort

This spacious 941sqm industrial warehouse unit is available to rent immediately in a clean and securely managed business park in Laserpark, Roodepoort. Priced at R70,575 per month (plus VAT), the unit is well-suited for businesses requiring a combination of warehousing and office functionality. It boasts two tall on-grade roller shutter doors for smooth access and logistics, a generous warehouse floor area with excellent roof height for storage or light industrial use, and a reliable 3-phase power supply to support operational needs.

Inside, the unit offers a professional and functional office setup, featuring a neat reception area, ample office rooms, and a dedicated boardroom—ideal for team collaboration and client meetings. Additional amenities include four bathrooms and two