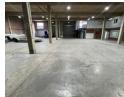

## Industrial Warehouse to Rent in Laserpark, Roodepoort

This spacious 941sqm industrial warehouse unit is available to rent immediately in a clean and securely managed business park in Laserpark, Roodepoort. Priced at R70,575 per month (plus VAT), the unit is well-suited for businesses requiring a combination of warehousing and office functionality. It boasts two tall on-grade roller shutter doors for smooth access and logistics, a generous warehouse floor area with excellent roof height for storage or light industrial use, and a reliable 3-phase power supply to support operational needs.

## Features

**Zoning** Industrial

 Interior
 Exterior
 Sizes

 Floor Loading Cap.
 3 Tn/m²
 Security
 Yes
 Floor Size
 941m²

 Air Conditioning
 Yes
 Open Parking Bays
 8

 Power 3 Phase
 Yes

Extras

Power Amps