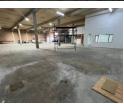

## Industrial Warehouse to Rent in Laserpark, Roodepoort

This spacious 941sqm industrial warehouse unit is available to rent immediately in a clean and securely managed business park in Laserpark, Roodepoort. Priced at R70,575 per month (plus VAT), the unit is well-suited for businesses requiring a combination of warehousing and office functionality. It boasts two tall on-grade roller shutter doors for smooth access and logistics, a generous warehouse floor area with excellent roof height for storage or light industrial use, and a reliable 3-phase power supply to support operational needs.

## Features

**Zoning** Industrial

 Interior
 Exterior
 Sizes

 Floor Loading Cap.
 3 Tn/m²
 Security
 Yes
 Floor Size
 941m²

 Air Conditioning
 Yes
 Open Parking Bays
 8

 Power 3 Phase
 Yes

Extras

Power Amps