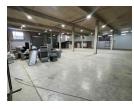

## Industrial Warehouse to Rent in Laserpark, Roodepoort

This spacious 941sqm industrial warehouse unit is available to rent immediately in a clean and securely managed business park in Laserpark, Roodepoort. Priced at R70,575 per month (plus VAT), the unit is well-suited for businesses requiring a combination of warehousing and office functionality. It boasts two tall on-grade roller shutter doors for smooth access and logistics, a generous warehouse floor area with excellent roof height for storage or light industrial use, and a reliable 3-phase power supply to support operational needs.

## Features

**Zoning** Industrial

 Interior
 Exterior
 Sizes

 Floor Loading Cap.
 3 Tn/m²
 Security
 Yes
 Floor Size
 941m²

 Air Conditioning
 Yes
 Open Parking Bays
 8

 Power 3 Phase
 Yes

Extras

Power Amps