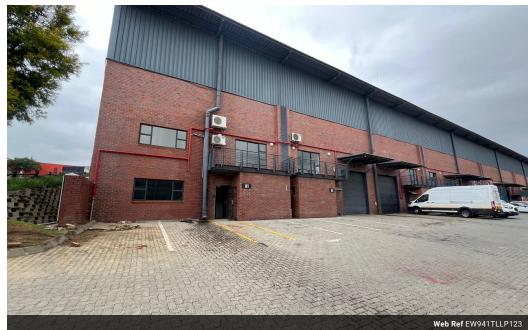

## Industrial Warehouse to Rent in Laserpark, Roodepoort

This spacious 941sqm industrial warehouse unit is available to rent immediately in a clean and securely managed business park in Laserpark, Roodepoort. Priced at R70,575 per month (plus VAT), the unit is well-suited for businesses requiring a combination of warehousing and office functionality. It boasts two tall on-grade roller shutter doors for smooth access and logistics, a generous warehouse floor area with excellent roof height for storage or light industrial use, and a reliable 3-phase power supply to support operational needs.

Inside, the unit offers a professional and functional office setup, featuring a neat reception area, ample office rooms, and a dedicated boardroom—ideal for team collaboration and client meetings. Additional amenities include four bathrooms and two